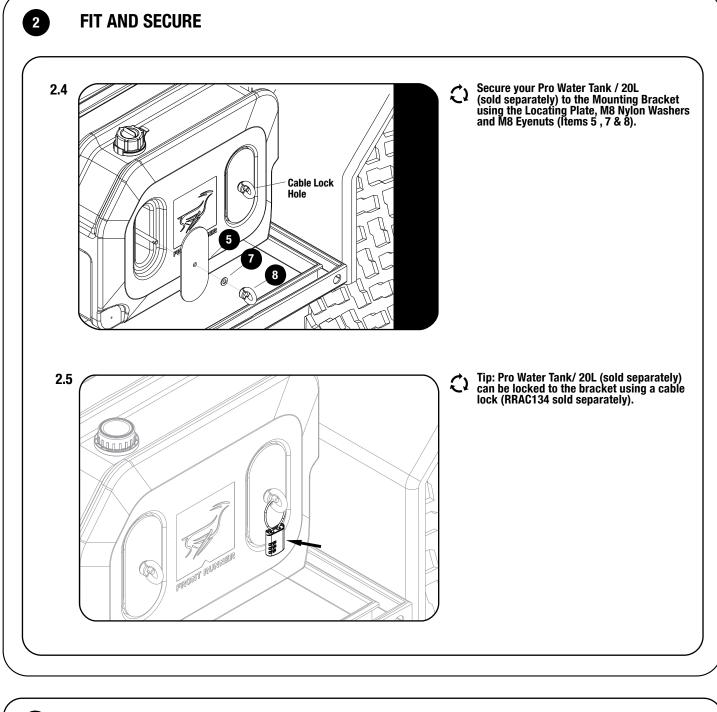

**FIT AND SECURE** 

2

C Secure the Locating Spacers and Threaded Rod (Items 2 & 4) to the Mounting Bracket (Item 1) using M8 x 35 Button Head Bolts, M8 Nyloc Nuts, M8 x 25 x 2 Flat Washers and M8 Hex Nuts (Items 3, 6, 9 & 10).

#### Check for Tap clearance before drilling by fitting Pro Water Tank / 20L onto the Bracket.

Drill a 5mm pilot hole on the center marks you made and then open to 8,5mm.

C) Secure the Bracket to the trailer using M8 x 20 Hex Bolts, M8 x 25 x 2 Flat Washers and M8 Nyloc Nuts (Items 6, 10 & 11). Fully tighten.