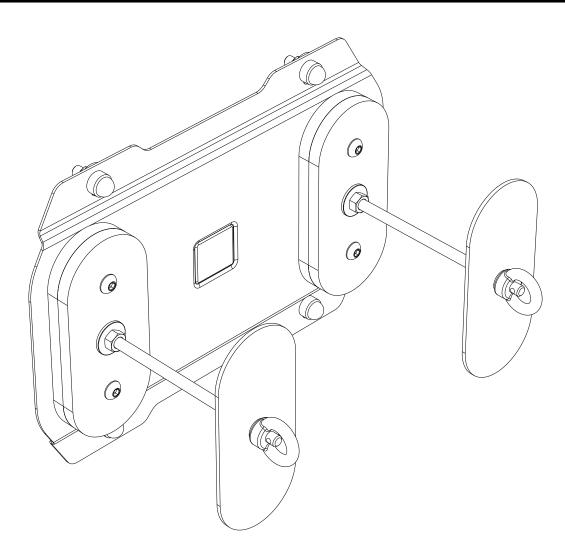

# **FRONT RUNNER**

#### TRAILER SIDE MOUNT FOR PRO WATER TANK/20L





## READ ME! 🖄

Thank you for purchasing a Front Runner Vehicle / Trailer Side Mount For Pro Water Tank / 20L.

Before you start, take a moment to familiarize yourself with the Fitting Instructions and the included components.

Refer to Page 2 for a list of all the components, quantities and tools required.

## IMPORTANT WARNING! 🔔

IT IS CRITICAL THAT ALL FRONT RUNNER PRODUCTS BE PROPERLY AND SECURELY ASSEMBLED AND ATTACHED TO YOUR VEHICLE. IMPROPER ATTACHMENT COULD RESULT IN AN AUTOMOBILE ACCIDENT, AND COULD CAUSE SERIOUS BODILY INJURY OR DEATH. YOU ARE RESPONSIBLE FOR ASSEMBLING AND SECURING ALL FRONT RUNNER PRODUCTS TO YOUR VEHICLE, CHECKING THE ATTACHMENTS PRIOR TO USE, AND PERIODICALLY INSPECTING THE PRODUCTS FOR ADJUSTMENT, WEAR AND DAMAGE. THEREFORE, YOU MUST READ AND UNDERSTAND A