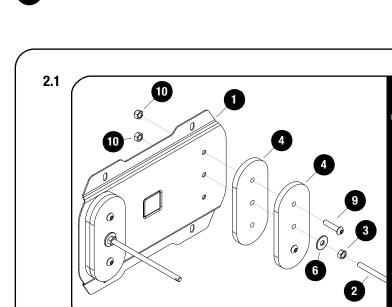

**FIT AND SECURE** 

2

C Secure the Locating Spacers and Threaded Rod (Items 2 & 4) to the Mounting Bracket (Item 1) using M8 x 35 Button Head Bolts, M8 Nyloc Nuts, M8 x 25 x 2 Flat Washers and M8 Hex Nuts (Items 3, 6, 9 & 10).

13mm

5mm

Decide where you would like to mount the bracket assembly and mark the center of the 4 slots indicated in fig 2.2.