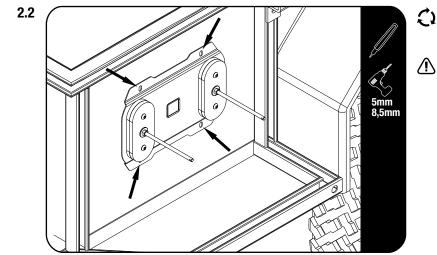

13mm

5mm

Decide where you would like to mount the bracket assembly and mark the center of the 4 slots indicated in fig 2.2.

#### Check for Tap clearance before drilling by fitting Pro Water Tank / 20L onto the Bracket.

Drill a 5mm pilot hole on the center marks you made and then open to 8,5mm.

C) Secure the Bracket to the trailer using M8 x 20 Hex Bolts, M8 x 25 x 2 Flat Washers and M8 Nyloc Nuts (Items 6, 10 & 11). Fully tighten.