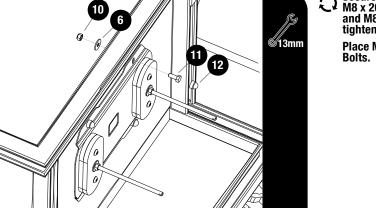

#### Check for Tap clearance before drilling by fitting Pro Water Tank / 20L onto the Bracket.

Drill a 5mm pilot hole on the center marks you made and then open to 8,5mm.

C) Secure the Bracket to the trailer using M8 x 20 Hex Bolts, M8 x 25 x 2 Flat Washers and M8 Nyloc Nuts (Items 6, 10 & 11). Fully tighten.

Place M8 Nut Caps (Item 12) over all Hex Bolts.

2.3

3