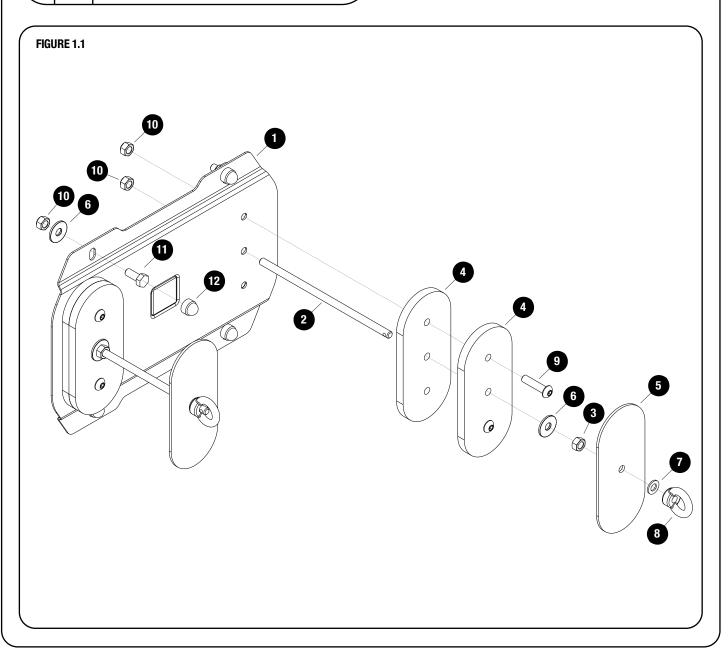

**GET ORGANIZED** 

| Ν | ΙT | Н | E | В | 0 | X |
|---|----|---|---|---|---|---|
|---|----|---|---|---|---|---|

 $\bigwedge$ 

1

| 1  | 1 X  | Mounting Bracket                |
|----|------|---------------------------------|
| 2  | 2 X  | M8 x 195mm Threaded Rod         |
| 3  | 2 X  | M8 Hex Nut                      |
| 4  | 4 X  | Locating Spacers (10mm Plastic) |
| 5  | 2 X  | Locating Plate                  |
| 6  | 6 X  | M8 x 25 x 2 Flat Washer         |
| 7  | 2 X  | M8 Nylon Washer                 |
| 8  | 2 X  | M8 Eyenut                       |
| 9  | 4 X  | M8 x 35 Button Head Bolt        |
| 10 | 10 X | M8 Nyloc Nut                    |
| 11 | 4 X  | M8 x 20 Hex Head Bolt           |
| 12 | 4 X  | M8 Nut Cap                      |
|    |      |                                 |

**FIT AND SECURE** 

2

C Secure the Locating Spacers and Threaded Rod (Items 2 & 4) to the Mounting Bracket (Item 1) using M8 x 35 Button Head Bolts, M8 Nyloc Nuts, M8 x 25 x 2 Flat Washers and M8 Hex Nuts (Items 3, 6, 9 & 10).

#### Check for Tap clearance before drilling by fitting Pro Water Tank / 20L onto the Bracket.

Drill a 5mm pilot hole on the center marks you made and then open to 8,5mm.

C) Secure the Bracket to the trailer using M8 x 20 Hex Bolts, M8 x 25 x 2 Flat Washers and M8 Nyloc Nuts (Items 6, 10 & 11). Fully tighten.

Place M8 Nut Caps (Item 12) over all Hex Bolts.

2.3

3