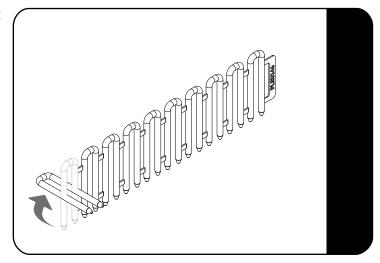

2.2

Twist the Clips (Item 3) to break them free.

2.3

- Bend and crease two of the Dividers to create the perimeter for the Wolf Pack.
- Dath Divides and he had and
  - Both Dividers must be bent and creased the same.
- Align and connect the Dividers (Item 1) using two of the clips (Item 3).