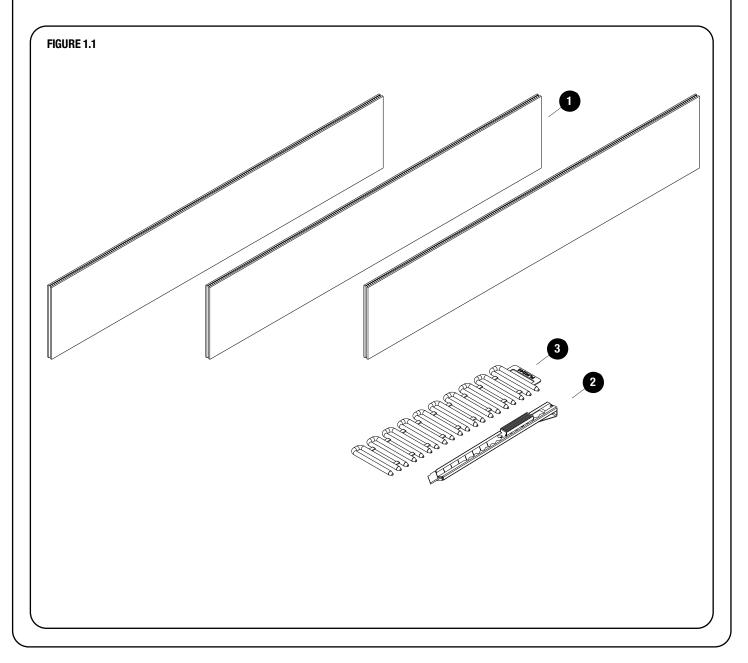

# **1** GET ORGANIZED

| 1 |   | IN THE BOX |                                                                                                      |
|---|---|------------|------------------------------------------------------------------------------------------------------|
| I | 1 | 3 X        | Foam Dividers 950mm x 178mm x 12mm<br>Craft Knife<br>Plastic Clip for Wolf Pack Dividers (Set of 10) |
| l | 2 | 1 X        | Craft Knife                                                                                          |
|   | 3 | 1 X        | Plastic Clip for Wolf Pack Dividers (Set of 10)                                                      |
|   |   |            | , ,                                                                                                  |