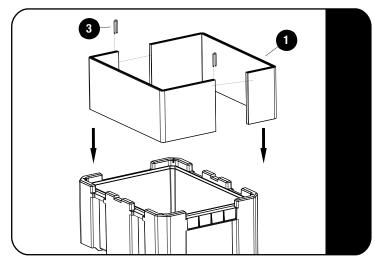

# **1** GET ORGANIZED

| 1 |   | IN THE BOX |                                                                                                      |
|---|---|------------|------------------------------------------------------------------------------------------------------|
| I | 1 | 3 X        | Foam Dividers 950mm x 178mm x 12mm<br>Craft Knife<br>Plastic Clip for Wolf Pack Dividers (Set of 10) |
| l | 2 | 1 X        | Craft Knife                                                                                          |
|   | 3 | 1 X        | Plastic Clip for Wolf Pack Dividers (Set of 10)                                                      |
|   |   |            | , ,                                                                                                  |

## PREPERATION AND ASSEMBLY

2.1

Find a suitable surface to cut on.

Measure 750mm, and using a straight edge, cut two of the Dividers for the box perimeter.

TIP: Place masking tape across the Divider and mark top and bottom, draw a line to ensure the cut will be straight.

2.2

Twist the Clips (Item 3) to break them free.

2.3

- Bend and crease two of the Dividers to create the perimeter for the Wolf Pack.
- Dath Divides and he had and
  - Both Dividers must be bent and creased the same.
- Align and connect the Dividers (Item 1) using two of the clips (Item 3).