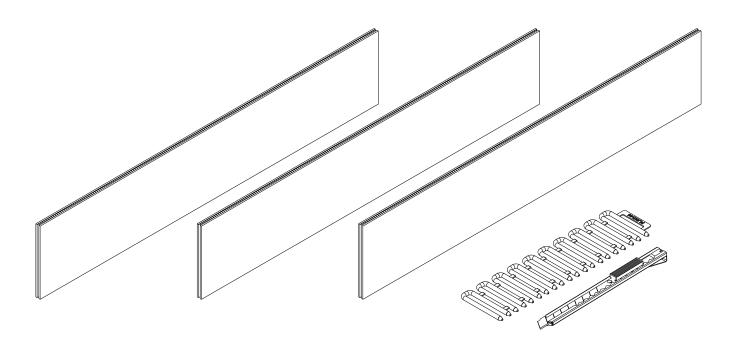

# **1** GET ORGANIZED

| 1 |   | IN THE BOX |                                                                                                      |
|---|---|------------|------------------------------------------------------------------------------------------------------|
| I | 1 | 3 X        | Foam Dividers 950mm x 178mm x 12mm<br>Craft Knife<br>Plastic Clip for Wolf Pack Dividers (Set of 10) |
| l | 2 | 1 X        | Craft Knife                                                                                          |
|   | 3 | 1 X        | Plastic Clip for Wolf Pack Dividers (Set of 10)                                                      |
|   |   |            | , ,                                                                                                  |