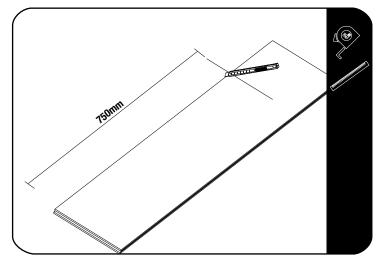

## PREPERATION AND ASSEMBLY

2.1

Find a suitable surface to cut on.

Measure 750mm, and using a straight edge, cut two of the Dividers for the box perimeter.

TIP: Place masking tape across the Divider and mark top and bottom, draw a line to ensure the cut will be straight.