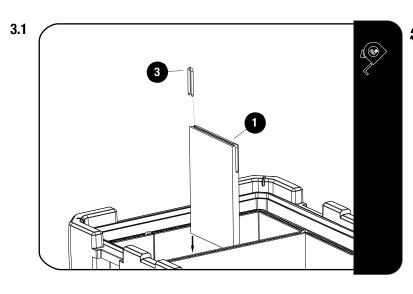

#### 3 **ASSEMBLY**

Decide how you would like to divide your Wolf Pack and cut the Foam Divider (Item 1) using the Craft Knife (Item 2).

Connect the Dividers (Item 1) using the Plastic Clips (Item 3) as shown in 3.1.