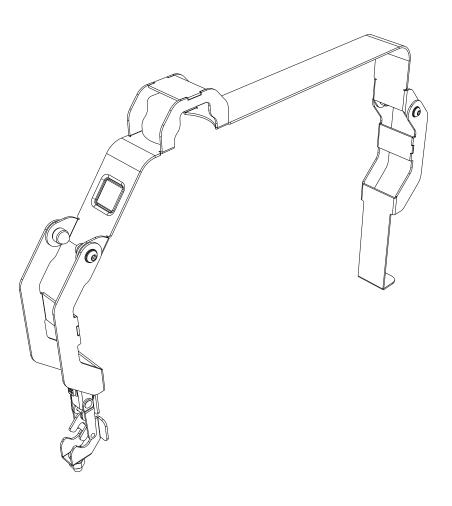

#### MOUNTING SYSTEM FOR PRO WATER TANK / 20L





## READ ME!

Thank you for purchasing a Front Runner Mounting System for Pro Water Tank / 20L.

Before you start, take a moment to familiarize yourself with the Fitting Instructions and the components received.

Refer to Page 2 for a list of all the components, quantities and tools required.

# IMPORTANT WARNING!

IT IS CRITICAL THAT ALL FRONT RUNNER PRODUCTS BE PROPERLY AND SECURELY ASSEMBLED AND ATTACHED TO YOUR VEHICLE. IMPROPER ATTACHMENT COULD RESULT IN AN AUTOMOBILE ACCIDENT, AND COULD CAUSE SERIOUS BODILY INJURY OR DEATH. YOU ARE RESPONSIBLE FOR ASSEMBLING AND SECURING ALL FRONT RUNNER PRODUCTS TO YOUR VEHICLE, CHECKING THE ATTACHMENTS PRIOR TO USE, AND PERIODICALLY INSPECTING THE PRODUCTS FOR ADJUSTMENT, WEAR AND DAMAGE. THEREFORE, YOU MUST READ AND UNDERSTAND ALL OF THE INSTRUCT