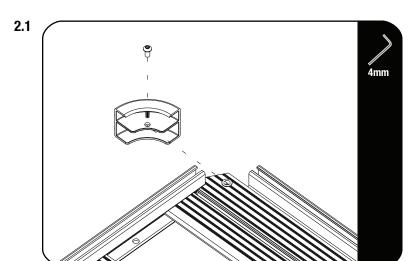

### **FIT AND SECURE**

Remove one of the Corner Pieces on the front of your rack.

- Loosely fit the provided four M8x20 Hex Bolts and four M8 Nyloc Nuts to the Wind Fairing Brackets (Item 1) as shown. Slide the loosley assembled Brackets into the Bottom Channel.
- A M8x20 Hex Bolt
- B M8 Nyloc Nut