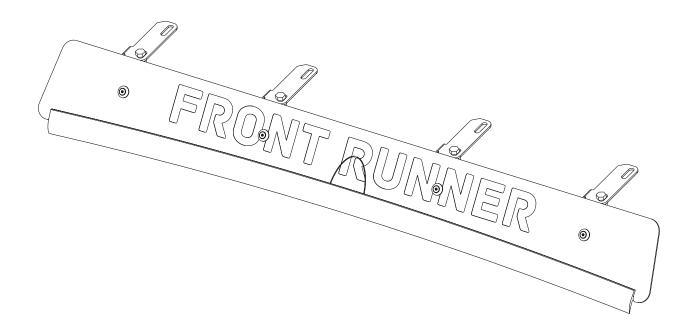

# **FRONT RUNNER**

## WIND FAIRING FOR LOW PROFILE RACK 1345MM 1425MM(W)

RRAC175