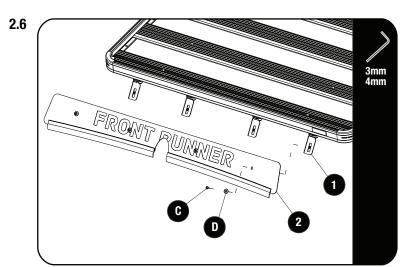

- Remove the M5x16 Countersink Screws and M5 Finishing Washers from the Brackets. Loosley secure the Wind Fairing to the Brackets using the M5x16 Countersink Screws and M5 Finishing Washers. Adjust the Bracket angle and position as required.
- The Rubber Trim should sit fully on the vehicle roof along the length. Mark where the Rubber Trim touches the roof.

Carefully remove the Wind Fairing and fully tighten the Brackets.

- C M5x16 Countersink Screw
- D M5 Finishing Washer