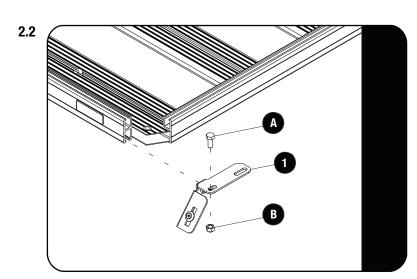

### **FIT AND SECURE**

Remove one of the Corner Pieces on the front of your rack.

- Loosely fit the provided four M8x20 Hex Bolts and four M8 Nyloc Nuts to the Wind Fairing Brackets (Item 1) as shown. Slide the loosley assembled Brackets into the Bottom Channel.
- A M8x20 Hex Bolt
- B M8 Nyloc Nut