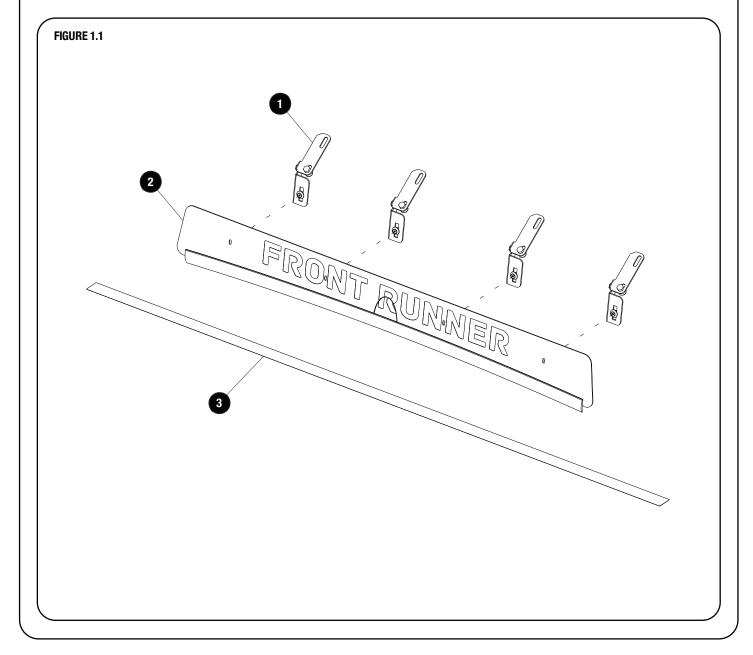

1 GET ORGANIZED

| IN THE BOX |     |                        |
|------------|-----|------------------------|
| 1          | 4 X | Wind Fairing Bracket   |
| 2          | 1 X | Wind Fairing           |
| (3         | 1 X | Clear Protection Strip |
| -          |     | _                      |