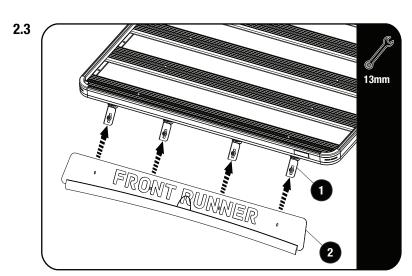

Refit the front corner removed.

Center the Wind Fairing (Item 2) and position the Wind Fairing Brackets (Item 1) aligning the slotted holes. Fully tighten the Brackets to the rack.