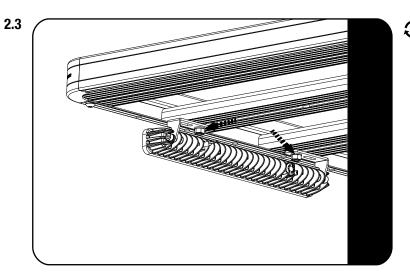

Slid two M8 x 16 Hex Bolts (Item 3) into the slats.

Loosely fit the Mounting Brackets (Item 1) using M8 x 16 x 1.6SS Flat Washers and M8 Nyloc Nuts (Items 4 & 5) as shown.

- Fit the LED light to the brackets as shown, using the fasteners supplied with the light.
  - A. M6 x 16 Cap Screw B. M6 String Washer C. M6 Flat Washer

  - D. M6 Nylon Washer

Fully tighten the M8 Nyloc Nuts fitted in 2.1.