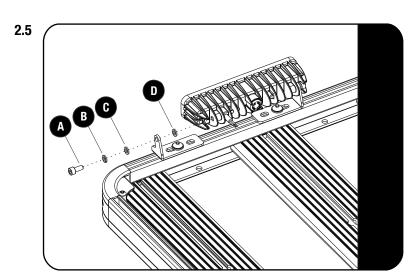

- Fit the LED light to the brackets as shown, using the fasteners supplied with the light.
  - A. M6 x 16 Cap Screw B. M6 String Washer C. M6 Flat Washer D. M6 Nylon Washer

- 2.6
- Fully tighten the M8 Button Head Bolts fitted in 2.4.