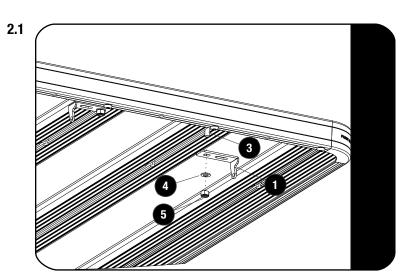

Slid two M8 x 16 Hex Bolts (Item 3) into the slats.

Loosely fit the Mounting Brackets (Item 1) using M8 x 16 x 1.6SS Flat Washers and M8 Nyloc Nuts (Items 4 & 5) as shown.

- Fit the LED light to the brackets as shown, using the fasteners supplied with the light.
  - A. M6 x 16 Cap Screw B. M6 String Washer C. M6 Flat Washer

  - D. M6 Nylon Washer

Fully tighten the M8 Nyloc Nuts fitted in 2.1.