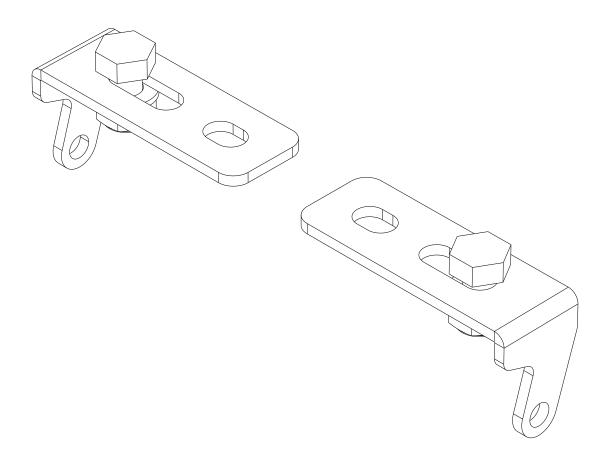

# **1** GET ORGANIZED

| IN THE BOX |     |                             |
|------------|-----|-----------------------------|
| 1          | 2 X | Mounting Bracket 1LH + 1RH  |
| 2          | 2 X | M8 x 20 Button Head Bolt    |
| 3          | 2 X | M8 x 16 Hex Bolt            |
| 4          | 2 X | M8 x 16 x 1.6SS Flat Washer |
| 5          | 2 X | M8 Nyloc Nut                |
|            |     | )                           |