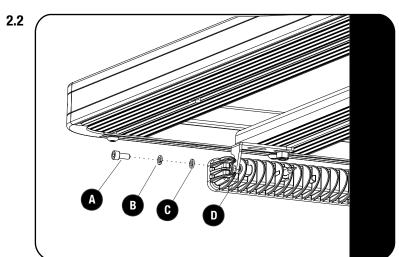

Slid two M8 x 16 Hex Bolts (Item 3) into the slats.

Loosely fit the Mounting Brackets (Item 1) using M8 x 16 x 1.6SS Flat Washers and M8 Nyloc Nuts (Items 4 & 5) as shown.

- Fit the LED light to the brackets as shown, using the fasteners supplied with the light.
  - A. M6 x 16 Cap Screw B. M6 String Washer C. M6 Flat Washer

  - D. M6 Nylon Washer

Fully tighten the M8 Nyloc Nuts fitted in 2.1.