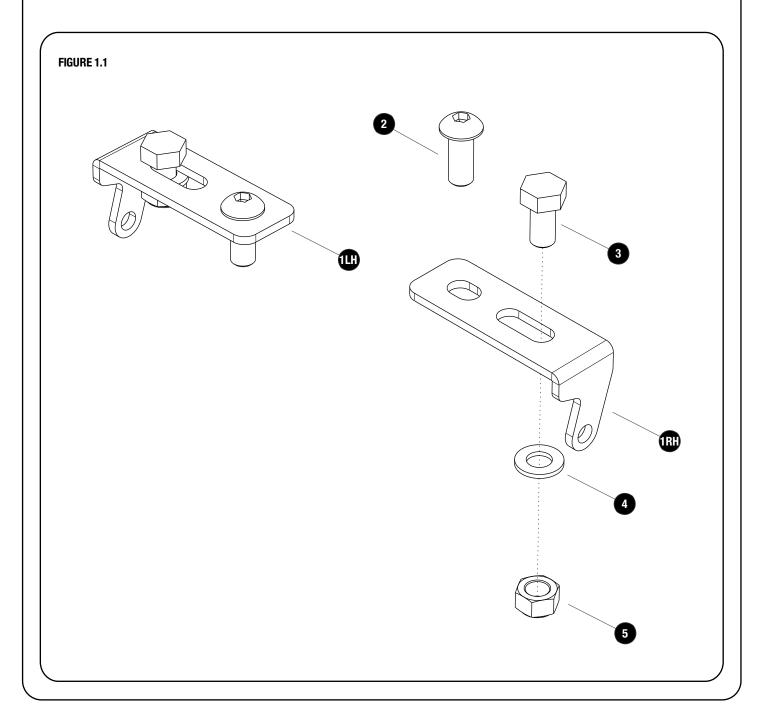

# **1** GET ORGANIZED

| IN THE BOX |     |                             |
|------------|-----|-----------------------------|
| 1          | 2 X | Mounting Bracket 1LH + 1RH  |
| 2          | 2 X | M8 x 20 Button Head Bolt    |
| 3          | 2 X | M8 x 16 Hex Bolt            |
| 4          | 2 X | M8 x 16 x 1.6SS Flat Washer |
| 5          | 2 X | M8 Nyloc Nut                |
|            |     | )                           |