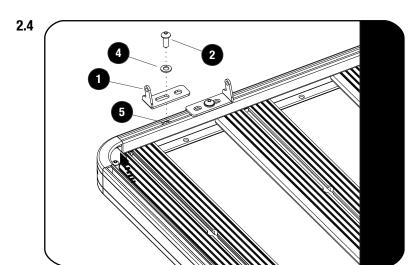

# FIT AND SECURE - ABOVE RACK FITMENT

Choose where on the rack you would like to fit the LED light.

Slide two M8 Nyloc Nuts (Item 5) into the Side Profile.

Loosely fit the Mounting Brackets (Item 1) using M8 x 20 Button Heads and M8 x 16 x 1.6SS Flat Washers (Items 2 & 4) as shown.