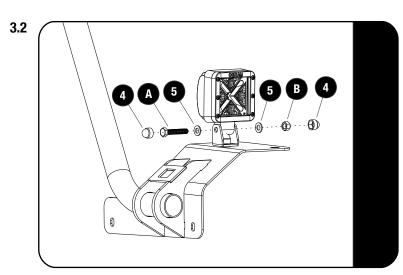

### FIT AND SECURE LED LIGHT BRACKET TO JEEP PILLAR OR SIMILAR

Fit the Mounting Bracket (Item 1) using a M8 x 20 Carrige Bolt, M8 x 16 x 1.6SS Flat Washer, M8 Nylon Washer and M8 Nut Cap (Items 2, 3, 4, 5 & 6) as shown.

Fit the LED light to the bracket as shown, using the M8 x 45 SS Hex Bolt and M8 SS Nyloc Nut supplied with the light, together with the M8 x 16 x 1.6 Flat Washer and M8 Nut Caps supplied with the Mounting Bracket.

A. M8 x 45 SS Hex Bolt B. M8 SS Nyloc Nut