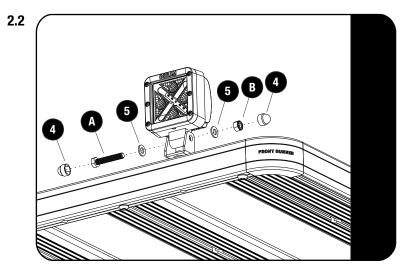

### FIT AND SECURE LED LIGHT BRACKET TO A RACK

 $\ensuremath{\text{Cl}}$  Choose where on the rack you would like to fit the LED light.

Slide a M8 Nyloc Nut (Item 6) into the Side Profile

Fit the Mounting Bracket (Item 1) using a M8 x 20 Button Head, M8 x 16 x 1.6SS Flat Washer and M8 Nylon Washer (Items 2, 5 & 7) as shown.

Fit the LED light to the bracket as shown, using the M8 x 45 SS Hex Bolt and M8 SS Nyloc Nut supplied with the light, together with the M8 x 16 x 1.6 Flat Washer and M8 Nut Caps supplied with the Mounting Bracket.

A. M8 x 45 SS Hex Bolt B. M8 SS Nyloc Nut