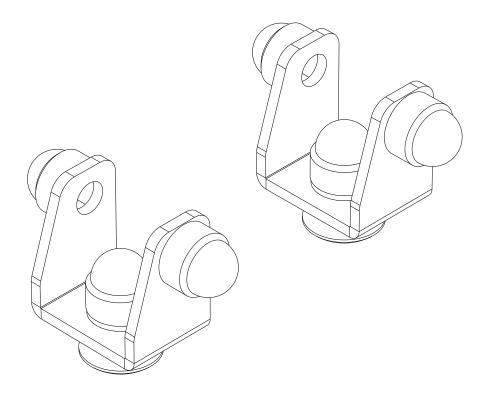

Fit the LED light to the bracket as shown, using the M8 x 45 SS Hex Bolt and M8 SS Nyloc Nut supplied with the light, together with the M8 x 16 x 1.6 Flat Washer and M8 Nut Caps supplied with the Mounting Bracket.

A. M8 x 45 SS Hex Bolt B. M8 SS Nyloc Nut