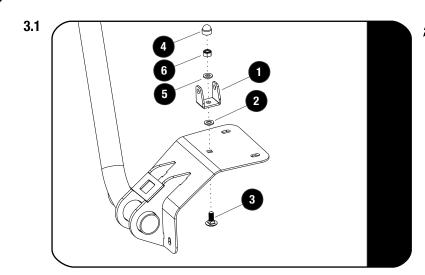

### FIT AND SECURE LED LIGHT BRACKET TO JEEP PILLAR OR SIMILAR

Fit the Mounting Bracket (Item 1) using a M8 x 20 Carrige Bolt, M8 x 16 x 1.6SS Flat Washer, M8 Nylon Washer and M8 Nut Cap (Items 2, 3, 4, 5 & 6) as shown.

Fit the LED light to the bracket as shown, using the M8 x 45 SS Hex Bolt and M8 SS Nyloc Nut supplied with the light, together with the M8 x 16 x 1.6 Flat Washer and M8 Nut Caps supplied with the Mounting Bracket.

A. M8 x 45 SS Hex Bolt B. M8 SS Nyloc Nut