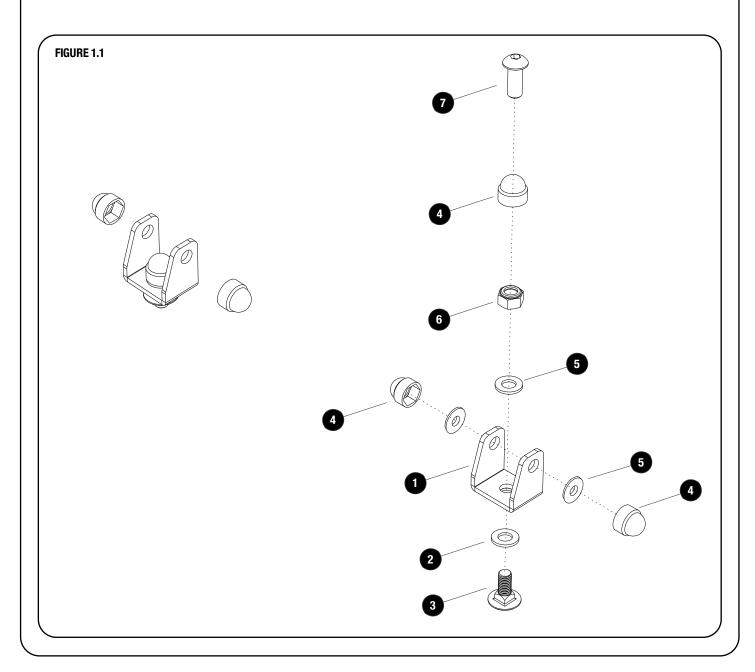

# **1** GET ORGANIZED

| IN THE BOX |     |                             |
|------------|-----|-----------------------------|
| 1          | 2 X | Mount Bracket               |
| 2          | 2 X | M8 Nylon Washer             |
| 3          | 2 X | M8 x 20 Carrige Bolt        |
| 4          | 6 X | M8 Nut Cap                  |
| 5          | 6 X | M8 x 16 x 1.6SS Flat Washer |
| 6          | 2 X | M8 Nyloc Nut                |
| 7          | 2 X | M8 x 20 Button Head Bolt    |
|            |     |                             |