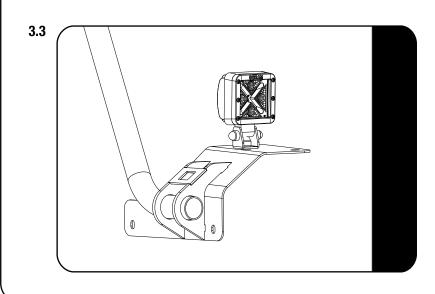

### FIT AND SECURE LED LIGHT BRACKET TO JEEP PILLAR OR SIMILAR

Fit the Mounting Bracket (Item 1) using a M8 x 20 Carrige Bolt, M8 x 16 x 1.6SS Flat Washer, M8 Nylon Washer and M8 Nut Cap (Items 2, 3, 4, 5 & 6) as shown.

Fit the LED light to the bracket as shown, using the M8 x 45 SS Hex Bolt and M8 SS Nyloc Nut supplied with the light, together with the M8 x 16 x 1.6 Flat Washer and M8 Nut Caps supplied with the Mounting Bracket.