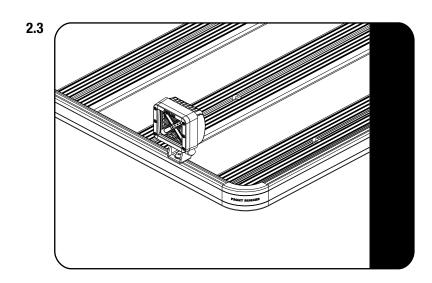

### FIT AND SECURE LED LIGHT BRACKET TO A RACK

 $\ensuremath{\text{Cl}}$  Choose where on the rack you would like to fit the LED light.

Slide a M8 Nyloc Nut (Item 6) into the Side Profile

Fit the Mounting Bracket (Item 1) using a M8 x 20 Button Head, M8 x 16 x 1.6SS Flat Washer and M8 Nylon Washer (Items 2, 5 & 7) as shown.

Fit the LED light to the bracket as shown, using the M8 x 45 SS Hex Bolt and M8 SS Nyloc Nut supplied with the light, together with the M8 x 16 x 1.6 Flat Washer and M8 Nut Caps supplied with the Mounting Bracket.