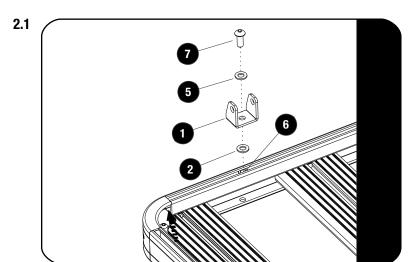

### FIT AND SECURE LED LIGHT BRACKET TO A RACK

 $\ensuremath{\text{Cl}}$  Choose where on the rack you would like to fit the LED light.

Slide a M8 Nyloc Nut (Item 6) into the Side Profile

Fit the Mounting Bracket (Item 1) using a M8 x 20 Button Head, M8 x 16 x 1.6SS Flat Washer and M8 Nylon Washer (Items 2, 5 & 7) as shown.