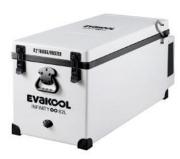

# **INFINITY** FRIDGE/FREEZER SERIES

| SPECIFICATIONS                             | RFE47-FF                                                                                                 | RFE60-FF          | ED65              | RFB85-FF          | RFE82-FF           | ED85              | RFE110-FF          |
|--------------------------------------------|----------------------------------------------------------------------------------------------------------|-------------------|-------------------|-------------------|--------------------|-------------------|--------------------|
| Capacity (Litres)                          | 47                                                                                                       | 60                | 65                | 85                | 82                 | 85                | 110                |
| Dimensions (mm) - Height - Width - Length  | 430<br>445<br>725                                                                                        | 430<br>445<br>860 | 430<br>445<br>935 | 465<br>545<br>940 | 430<br>445<br>1100 | 465<br>515<br>800 | 475<br>515<br>1000 |
| Compressor                                 | SECOP PBC                                                                                                |                   |                   |                   |                    |                   |                    |
| Voltage:<br>DC<br>AC                       | 12/24<br>240 Volts                                                                                       |                   |                   |                   |                    |                   |                    |
| Average hourly draw over 24 hours at 32°C: | Fridge set at 5°C & freezer set at -16°C: 1.5 – 2.0 A/Hr<br>Both tubs set as fridge at 5°C: 1.0-1.5 A/Hr |                   |                   |                   |                    |                   |                    |
| Power usage dependent on                   | Ambient temperature   Temperature setting Temperature of fridge contents   Product Load                  |                   |                   |                   |                    |                   |                    |