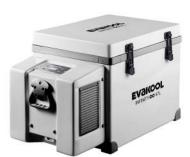

# **INFINITY** FRIDGE/FREEZER SERIES

| SPECIFICATIONS                             | RFE47-FF                                                                                                 | RFE60-FF          | ED65              | RFB85-FF          | RFE82-FF           | ED85              | RFE110-FF          |
|--------------------------------------------|----------------------------------------------------------------------------------------------------------|-------------------|-------------------|-------------------|--------------------|-------------------|--------------------|
| Capacity (Litres)                          | 47                                                                                                       | 60                | 65                | 85                | 82                 | 85                | 110                |
| Dimensions (mm) - Height - Width - Length  | 430<br>445<br>725                                                                                        | 430<br>445<br>860 | 430<br>445<br>935 | 465<br>545<br>940 | 430<br>445<br>1100 | 465<br>515<br>800 | 475<br>515<br>1000 |
| Compressor                                 | SECOP PBC                                                                                                |                   |                   |                   |                    |                   |                    |
| Voltage:<br>DC<br>AC                       | 12/24<br>240 Volts                                                                                       |                   |                   |                   |                    |                   |                    |
| Average hourly draw over 24 hours at 32°C: | Fridge set at 5°C & freezer set at -16°C: 1.5 – 2.0 A/Hr<br>Both tubs set as fridge at 5°C: 1.0-1.5 A/Hr |                   |                   |                   |                    |                   |                    |
| Power usage dependent on                   | Ambient temperature   Temperature setting Temperature of fridge contents   Product Load                  |                   |                   |                   |                    |                   |                    |