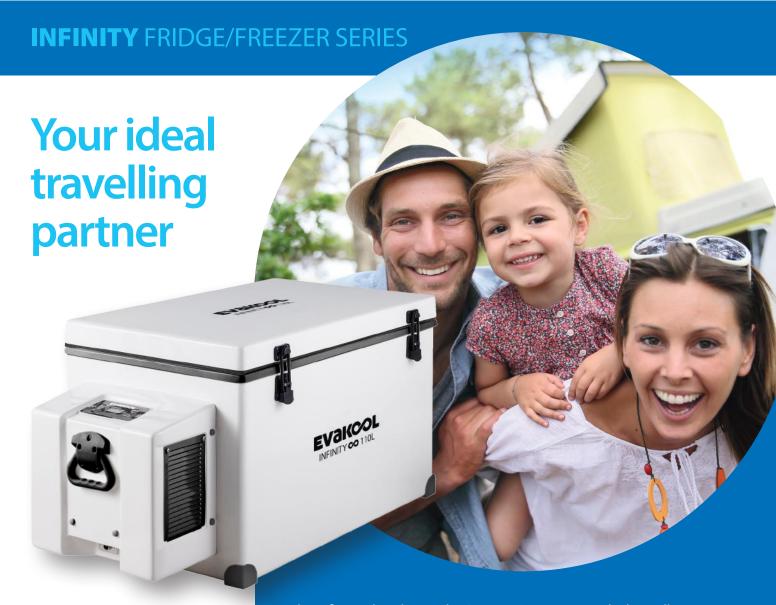

## **Product Features**

- Heat resistance, high-gloss fibreglass cabinet
- Fully insulated base and lid
- Lightweight but sturdy
- No joins or gaps
- Secop Compressor

The Infinity Fibreglass Fridge/Freezer Series is your ideal travelling partner. Featuring EvaKool's renowned fully insulated, premium, high gloss fibreglass cabinet and a Secop compressor - the Infinity Series guarantees superior airflow and cooling performance. Designed with a removable divider, the Infinity Series gives you the flexibility to choose if you want to run your fridge as a full fridge, fridge freezer combination or full freezer.

**EVAKOOL INFINITY SERIES - CHILLED FOR GOOD TIMES.** 