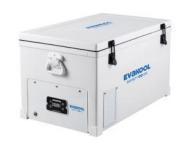

# **INFINITY** FRIDGE/FREEZER SERIES

| SPECIFICATIONS                             | RFE47-FF                                                                                                 | RFE60-FF          | ED65              | RFB85-FF          | RFE82-FF           | ED85              | RFE110-FF          |
|--------------------------------------------|----------------------------------------------------------------------------------------------------------|-------------------|-------------------|-------------------|--------------------|-------------------|--------------------|
| Capacity (Litres)                          | 47                                                                                                       | 60                | 65                | 85                | 82                 | 85                | 110                |
| Dimensions (mm) - Height - Width - Length  | 430<br>445<br>725                                                                                        | 430<br>445<br>860 | 430<br>445<br>935 | 465<br>545<br>940 | 430<br>445<br>1100 | 465<br>515<br>800 | 475<br>515<br>1000 |
| Compressor                                 | SECOP PBC                                                                                                |                   |                   |                   |                    |                   |                    |
| Voltage:<br>DC<br>AC                       | 12/24<br>240 Volts                                                                                       |                   |                   |                   |                    |                   |                    |
| Average hourly draw over 24 hours at 32°C: | Fridge set at 5°C & freezer set at -16°C: 1.5 – 2.0 A/Hr<br>Both tubs set as fridge at 5°C: 1.0-1.5 A/Hr |                   |                   |                   |                    |                   |                    |
| Power usage dependent on                   | Ambient temperature   Temperature setting Temperature of fridge contents   Product Load                  |                   |                   |                   |                    |                   |                    |