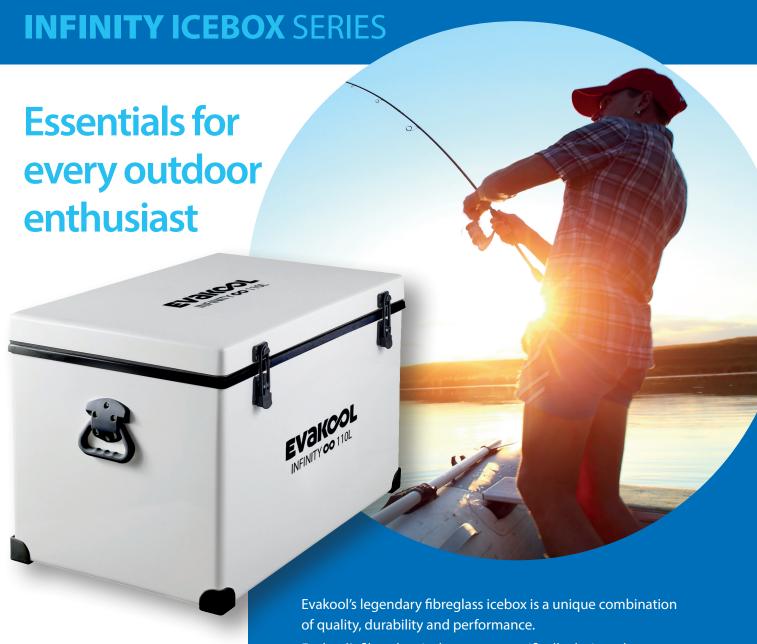

## **Product Features**

- Designed and hand made for Australian conditions
- Legendary fibreglass cabinet
- Superior quality insulation
- Can keep ice for up to 15 days\*
- Available in a large range of sizes
- 5 year national warranty

\* dependent on size of icebox, quantity and quality of ice and ambient temperature

Evakool's fibreglass iceboxes are specifically designed to withstand Australia's harsh conditions.

Featuring their legendary insulation Evakool ice boxes can store ice for up to 15 days\*.

Combine this performance with a full fibreglass cabinet with quality fittings and you have the perfect solution to BEAT THE HEAT!

**MANUFACTURED SINCE 1994, AN EVAKOOL** FIBREGLASS ICEBOX IS THE ULTIMATE IN ICEBOXES.