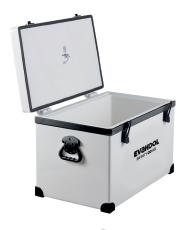

## **FEATURES**

- Drainage bung for easy cleaning
- Will not rust or corrode
- Lightweight but sturdy
- Smooth walls, hygienic and easy to clean
- Non-porous cabinet to avoid odours
- Quality fittings, handles can be used as tie down points
- Plastic insert tray available as an accessory
- Thick lid tough enough to use as a seat
- Protective corners or rubber non slip feet(depending on model)