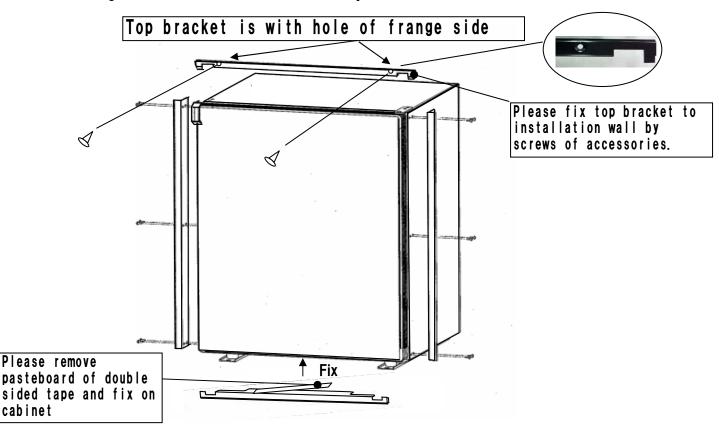

- ■When you install, please be careful not to get injured with sharp edge etc.
- <Procedure>Optional bracket is fixed to your ST90F /STR100F/STF100F with attached screws, as shown in the following figure.
  - Please be careful not to mistake Top and Bottom bracket,
    Top bracket is with hole. Bottom bracket is with double sided tape.
  - Please remove pasteboard of double sided tape on bottom bracket and fix on cabinet.
  - Please fix top bracket to installation wall by screws of accessories.
  - · Right and Left bracket should be fixed by screws of accessories.