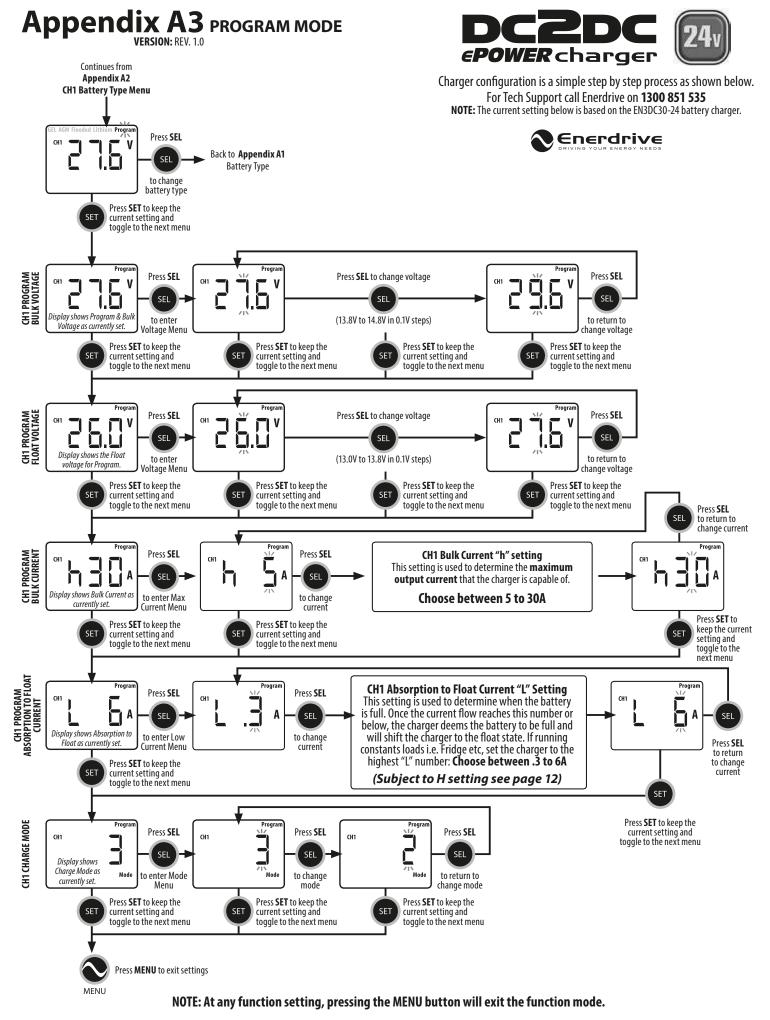

## **WARNING: FIRE HAZARD**

When using the Program Mode to set the battery charging parameters, please consult the battery manufacturer on all the voltage and current settings. Using the wrong setting to charge battery may overcharge, damage the battery and may cause a fire.

NOTE: At any function setting, pressing the MENU button will exit the function mode.