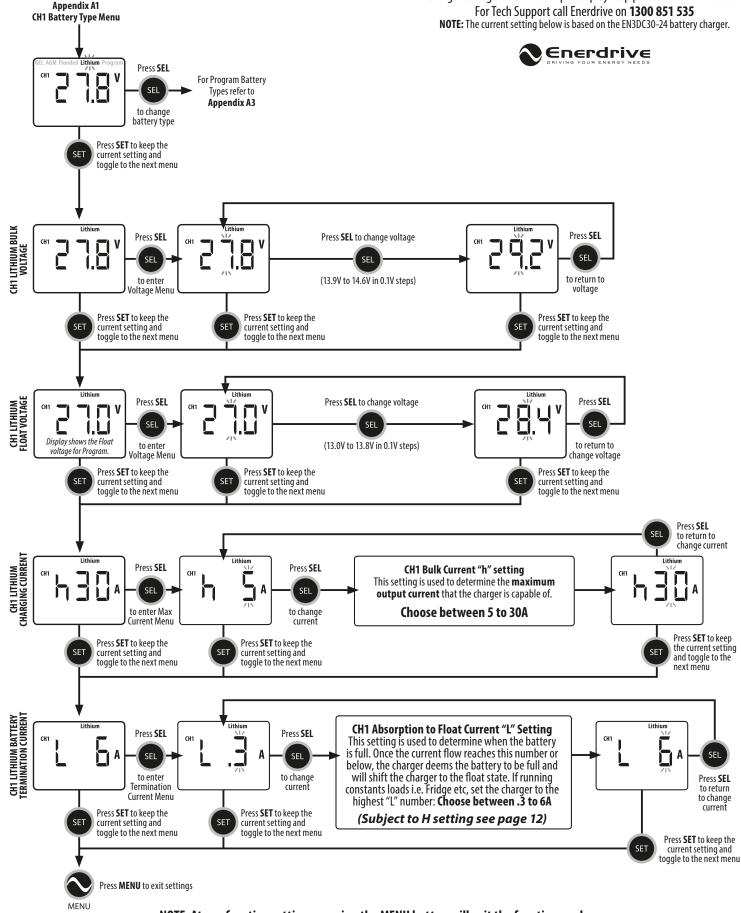

Continues from

Charger configuration is a simple step by step process as shown below. For Tech Support call Enerdrive on 1300 851 535

NOTE: At any function setting, pressing the MENU button will exit the function mode.

## WARNING: FIRE HAZARD

When using the Lithium Battery type setting to set the battery charging parameters, please consult the battery manufacturer on all the voltage and current settings. Using the wrong setting to charge battery may overcharge, damage the battery and may cause a fire.

NOTE: At any function setting, pressing the MENU button will exit the function mode.