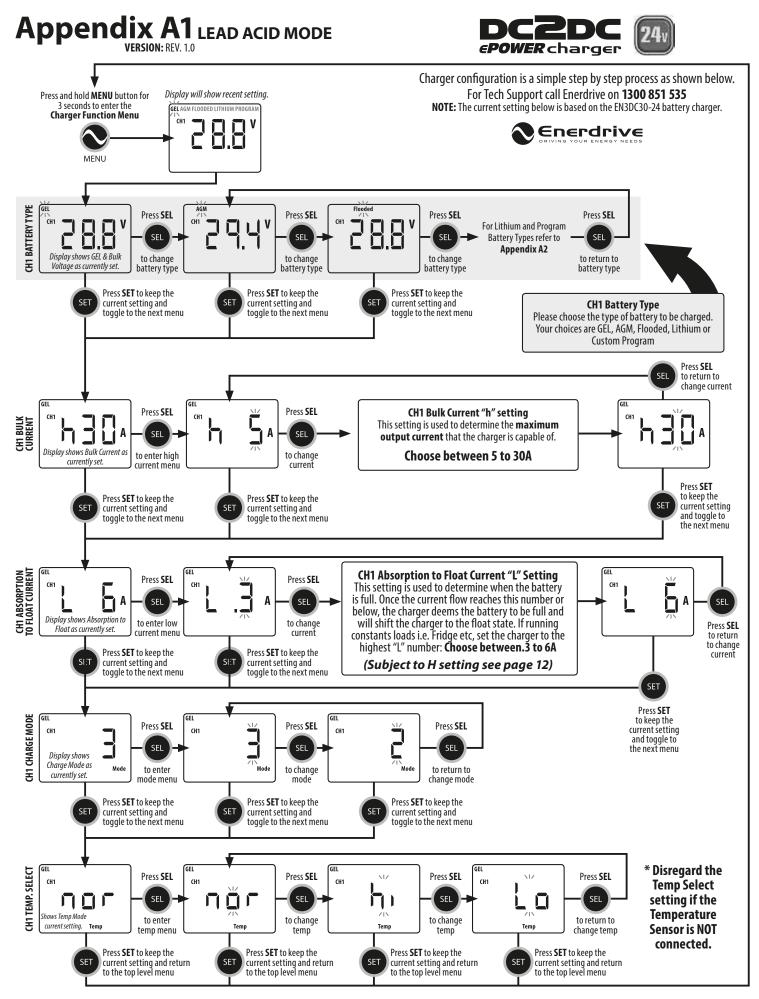

## **WARNING: FIRE HAZARD**

When choosing the battery type and setting the charging parameter, please consult the battery manufacturer on all the voltage and current settings. Using the wrong setting to charge a battery may overcharge, damage the battery and may cause a fire.