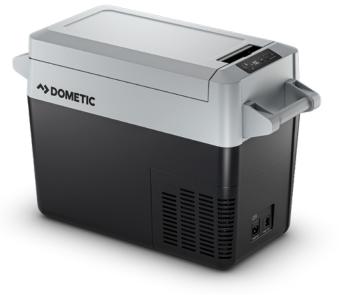

## **COMPACT AND PORTABLE DESIGN**

The Dometic CFF 20 is remarkably lightweight, weighing in at less than 11 kg. Its compact size makes portability easier than ever and means that storage is never a problem, with the super-slim design taking up minimal space. Despite being a smaller model, the CFF 20 can store up to six standard 1.51 bottles or 27 cans (375ml). Performance is another plus factor, with the ability to keep its interior as low as -18 °C. In addition, the digital display makes for easy temperature monitoring and adjustments. Very energy efficient, this portable fridge/freezer provides rapid cooling, and is the perfect choice for any outdoor adventurers looking for a high performance cooling option that's convenient to transport and store.

- Total volume of 21 l fits up to six standard 1.5 l bottles or 27 cans (375 ml)
- Energy efficient design provides rapid cooling, even in high outside temperatures
- Robust, lightweight and compact design ensures excellent portability
- Strong handles for carrying convenience, can also act as safety tie down points
- Can be set between +10 °C and -18 °C, with the ability to run at -18 °C up to 50 °C below ambient temperature
- Removable lid with easy opening latch for convenient cleaning
- Digital temperature display for easy monitoring and adjustment