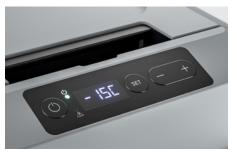

## ENERGY EFFICIENT DESIGN PROVIDES RAPID COOLING, EVEN IN HIGH OUTSIDE TEMPERATURES

LED LIGHT Energy efficient LED interior light

**STORAGE HANDLES** Secure handles for carrying convenience

DIGITAL TEMPERATURE DISPLAY Digital display for quick overview on temperature settings

## **COMPACT AND PORTABLE DESIGN**

The Dometic CFF 20 is remarkably lightweight, weighing in at less than 11 kg. Its compact size makes portability easier than ever and means that storage is never a problem, with the super-slim design taking up minimal space. Despite being a smaller model, the CFF 20 can store up to six standard 1.51 bottles or 27 cans (375ml). Performance is another plus factor, with the ability to keep its interior as low as -18 °C. In addition, the digital display makes for easy temperature monitoring and adjustments. Very energy efficient, this portable fridge/freezer provides rapid cooling, and is the perfect choice for any outdoor adventurers looking for a high performance cooling option that's convenient to transport and store.

- Total volume of 21 l fits up to six standard 1.5 l bottles or 27 cans (375 ml)
- Energy efficient design provides rapid cooling, even in high outside temperatures
- Robust, lightweight and compact design ensures excellent portability
- Strong handles for carrying convenience, can also act as safety tie down points
- Can be set between +10 °C and -18 °C, with the ability to run at -18 °C up to 50 °C below ambient temperature
- Removable lid with easy opening latch for convenient cleaning
- Digital temperature display for easy monitoring and adjustment