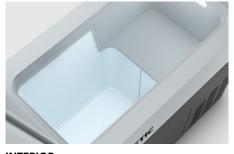

EASY OPENING HATCH Quick access to the interior

**REMOVABLE LID AND STURDY HINGES** Easy removal of the lid for convenient cleaning of the interior

**INTERIOR** Optimised inner compartment