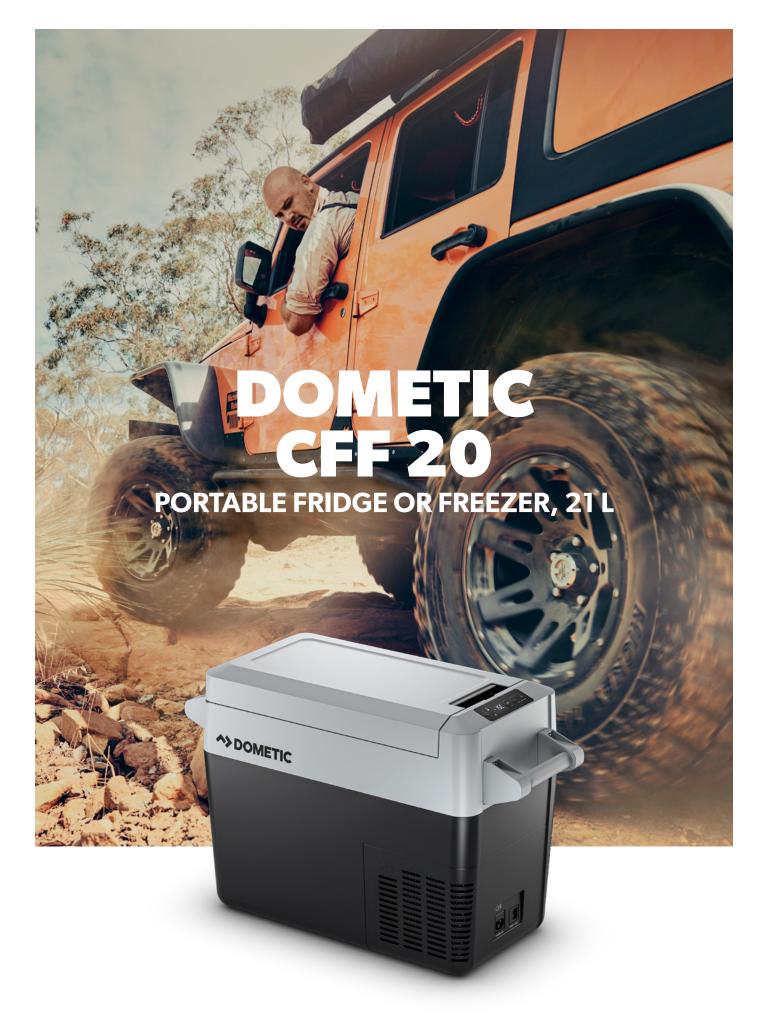

Mobile living made easy.

## **DOMETIC CFF 20 PORTABLE FRIDGE OR FREEZER, 21 L**

## **COMPACT AND PORTABLE DESIGN**

The Dometic CFF 20 is remarkably lightweight, weighing in at less than 11 kg. Its compact size makes portability easier than ever and means that storage is never a problem, with the super-slim design taking up minimal space. Despite being a smaller model, the CFF 20 can store up to six standard 1.51 bottles or 27 cans (375ml). Performance is another plus factor, with the ability to keep its interior as low as -18 °C. In addition, the digital display makes for easy temperature monitoring and adjustments. Very energy efficient, this portable fridge/freezer provides rapid cooling, and is the perfect choice for any outdoor adventurers looking for a high performance cooling option that's convenient to transport and store.