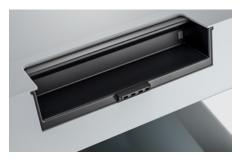

EASY OPENING HATCH Quick access to the interior

**REMOVABLE LID AND STURDY HINGES** Easy removal of the lid for convenient cleaning of the interior

**INTERIOR** Optimised inner compartment