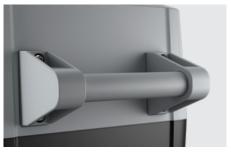

- Total volume of 21 l fits up to six standard 1.5 l bottles or 27 cans (375 ml)
- Energy efficient design provides rapid cooling, even in high outside temperatures
- Robust, lightweight and compact design ensures excellent portability
- Strong handles for carrying convenience, can also act as safety tie down points
- Can be set between +10 °C and -18 °C, with the ability to run at -18 °C up to 50 °C below ambient temperature
- Removable lid with easy opening latch for convenient cleaning
- Digital temperature display for easy monitoring and adjustment

## ENERGY EFFICIENT DESIGN PROVIDES RAPID COOLING, EVEN IN HIGH OUTSIDE TEMPERATURES

LED LIGHT Energy efficient LED interior light

**STORAGE HANDLES** Secure handles for carrying convenience

DIGITAL TEMPERATURE DISPLAY Digital display for quick overview on temperature settings