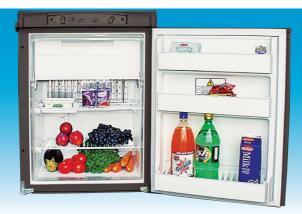

## DOMETIC RM 2350

Manual control model. Absorption refrigerator for 12 volts, 240 volts and gas. Singlecurved door models, 550 mm wide.

| Capacity             | total<br>freezer compartment                  | approx. 90 litres<br>approx. 11 litres |
|----------------------|-----------------------------------------------|----------------------------------------|
| Input rating         | 240 volts                                     | 175 watts                              |
|                      | 12 volts                                      | 175 watts                              |
|                      | Gas                                           | 13.5 g/h                               |
| Dimensions [overall] | <b>W</b> 550 x <b>H</b> 766 x <b>D</b> 565 mm |                                        |
| Cut out required     | <b>W</b> 521 x <b>H</b> 756 x <b>D</b> 520 mm |                                        |
| Weight               | 29 kg                                         |                                        |
|                      |                                               |                                        |