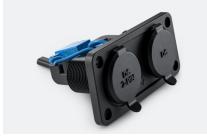

## **FEATURES**

- 10AWG cable with eyelets & 15 A blade fuse, 6 m
- Surface or panel mount
- Standard DC socket
- · 2-pin threaded socket

**MULTIPLE POWER OUTLETS** 

Standard and threaded 2-pin

**HEAVY-DUTY** 10AWG Wiring