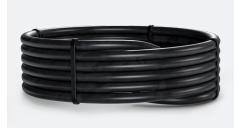

## **FEATURES**

- 10AWG cable with eyelets & 15 A blade fuse, 6 m
- Surface or panel mount
- Standard DC socket
- · 2-pin threaded socket

**MULTIPLE POWER OUTLETS** 

Standard and threaded 2-pin

**HEAVY-DUTY** 10AWG Wiring