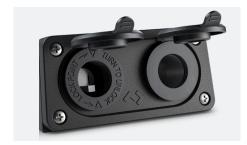

## **FEATURES**

- 10AWG cable with eyelets & 15 A blade fuse, 6 m
- Surface or panel mount
- Standard DC socket
- · 2-pin threaded socket

**MULTIPLE POWER OUTLETS** 

Standard and threaded 2-pin

**HEAVY-DUTY** 10AWG Wiring

UNIVERSAL Surface or panel mount