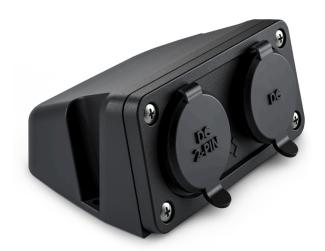

## **DOMETIC HWK-DC DC HARDWIRING KIT**

The Dometic Hardwiring Kit - DC includes everything you need to run power direct from your battery to anywhere in the vehicle. Two output socket types - one standard and Dometic's 2-pin threaded connection provide DC voltage for your portable fridge/freezer or other 12V/24V devices. You can count on the heavy duty 10AWG wiring to bring steady power to the rear of your vehicle with minimal voltage drop. The housing provides options for surface or panel mounting with covers on each socket for safety when not in use. Update the old wiring in your vehicle or bring power to a more convenient location.

## **FEATURES**

- 10AWG cable with eyelets & 15 A blade fuse, 6 m
- Surface or panel mount
- Standard DC socket
- · 2-pin threaded socket

**MULTIPLE POWER OUTLETS** 

Standard and threaded 2-pin

**HEAVY-DUTY** 10AWG Wiring