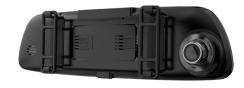

#### FRONT CAMERA

- Full HD: 1920 x 1080P 30FPS
- Swivel Adjustable
- 6 Layer Full Glass Lens
- 148° Wide View Angle

#### REAR CAMERA

- HD: 1280 x 720P 25FPS
- 120° Wide View Angle
- Runs off Mirror Power
- 12V Reverse Trigger - 8m Camera to Mirror Lead