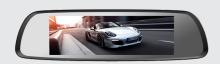

#### MONITOR

- 6.86" Touchscreen LCD Screen
- Highly Reflective Mirror Finish
- Anti-Glare Glass
- Front or Rear View
- Adjustable Rubber Straps
- 12/24V via Cig Lead
- Selectable Guidelines