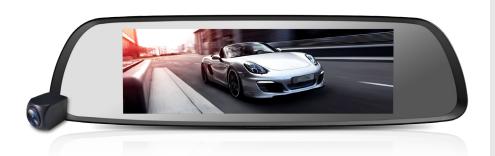

### 6.86" TOUCHSCREEN REARVIEW MIRROR KIT WITH DVR

The DVR1905K is a full featured 6.86" Touchscreen Rearview Mirror Kit with Dual Front & Rear Camera DVR Recording. This impressive system also offers Lane Departure Warning for drivers while the G-Sensor provides Parking Monitoring for increased peace of mind when away from the vehicle.

#### MONITOR

- 6.86" Touchscreen LCD Screen
- Highly Reflective Mirror Finish
- Anti-Glare Glass
- Front or Rear View
- Adjustable Rubber Straps
- 12/24V via Cig Lead
- Selectable Guidelines