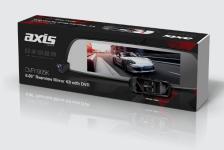

# **DVR1905K**

### 6.86" TOUCHSCREEN REARVIEW MIRROR KIT WITH DVR

The DVR1905K is a full featured 6.86" Touchscreen Rearview Mirror Kit with Dual Front & Rear Camera DVR Recording. This impressive system also offers Lane Departure Warning for drivers while the G-Sensor provides Parking Monitoring for increased peace of mind when away from the vehicle.

## **DVR1905K**

6.86" TOUCHSCREEN REARVIEW MIRROR KIT WITH DVR