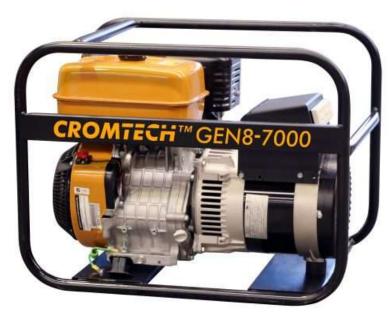

# 7.0KW CROMTECH PETROL GENERATOR

9336493006795

7000w max. output generator. A simple, no fuss unit designed for general purpose use. Assembled and tested in our Australian factory.

#### STANDARD FEATURES

- 25mm Australian fabricated steel frame
- Genuine Robin industrial engine
- Mecc Alte brushless alternator
- Assembled and tested in Australia
- 2 Years manufacturer's warranty