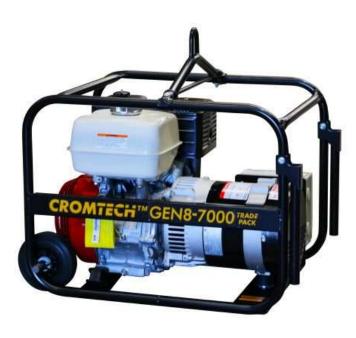

# CROMTECH GENERATOR 7.0KW HONDA PETROL TRADEPACK

## Mecc Alte Alternator, Tradepack, Honda Engine, Petrol Generator.

The all-purpose Cromtech generator petrol 7000w (max.) output is a simple, no-fuss unit which also includes Tradepack. Tradepack includes IP66 weatherproof outlets with RCD protection, two wheels, lifting bar/hook, and also fold-out transport handles.

### **SPECIFICATIONS**

MODEL NUMBER TG85HPT Max. Watts (w) 7000w Cont. Output (w) 6400w Starting System **Recoil Start** Phase Single Petrol **Fuel Type** 15amp outlet s/phase 2x 15AMP Alternator Mecc Alte 240v - 50hz Voltage (V) Engine Power/Model GX390 **Engine Brand** Honda Fuel Tank (L) 6.1L Running Time (Rated Output) 1.7hr Noise Level (dB @ 7m) 72dB Weight (kg) 70kg 710\* x 500 x 480mm \*Trade-Dimensions (LxWxH) pack adds