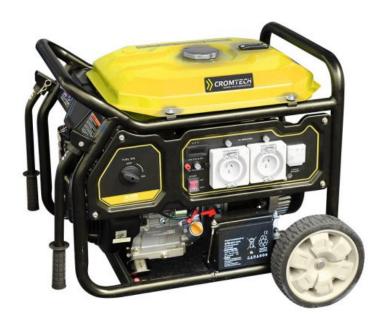

# 6.5KW CROMTECH AVR PETROL GENERATOR

2x 15Amp

420cc Cromtech

240v - 50hz

25L 74db 87kg 715 x 545 x

605mm 715 x 545 x 605mm 1 Years

9336493005637

Designed for general use, this 6500watt AVR electric start generator is perfect for onsite power for tradies. It is also suitable for residential, farms and fetes. The model comes with wheels and fold-out handles to make it easily portable around IDEAL FOR the site.

# STANDARD FEATURES

- 2x Outlets (single phase 15 Amp)
- RCD and overload protection switches
- Electric start and recoil start
- Fold-out handles
- Steel frame with large wheels
- Petrol powered
- 4-Stroke, air cooled, OHV Cromtech engine
- Hours operation, Hz, Voltage meter
- Battery charging (12V-8.3AMP)
- Low oil alarm, overload alarm, output indicator
- Large 25L fuel tank
- 1 Year Cromtech warranty