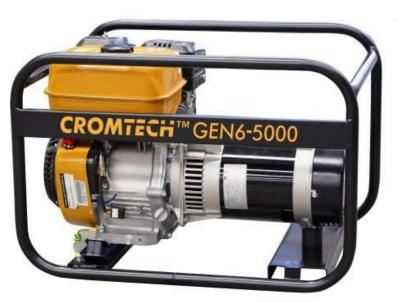

## **5.0KW CROMTECH PETROL GENERATOR**

5000w 4700w **Recoil Start** Single Petrol 1x 10Amp 1x 15Amp Mecc Alte 240v - 50hz 9.0hp EX27 Robin 6.1L 2.6hr 70db 56kg 710 x 500 x 540mm 710 x 500 x 540mm 2 Years 9336493006788

**TG60RP (CTG60)** 

STANDARD FEATURES

and tested in our Australian factory.

25mm Australian fabricated steel frame

5000w max. output generator. A simple, no fuss unit designed for general purpose use. Assembled

- Genuine Robin industrial engine
- Mecc Alte brushless alternator
- Assembled and tested in Australia
- 2 Years manufacturer's warranty