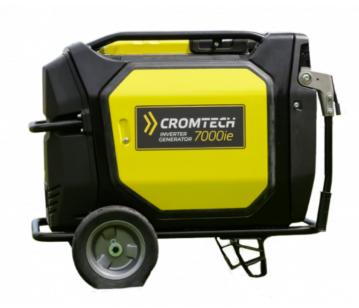

## **CROMTECH INVERTER GENERATOR 7000IE**

## **INDUSTRY**

- Domestic
- ► Hire

Introducing our newest member of the Cromtech family- the Cromtech Inverter Generator 7000ie.

The Cromtech Inverter Generator 7000ie is powerful yet quiet. It is ideal for use with food trucks, coffee vans, events, emergency home back-up power.