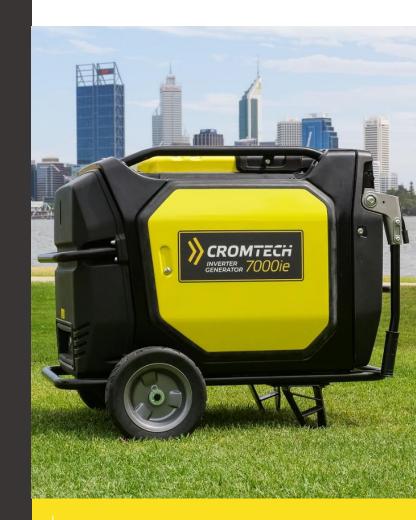

### CROMTECH INVERTER GENERATOR 7000ie

Introducing the Cromtech Inverter Generator 7000ie. This generator is powerful with a maximum output of 7000 Watts continuous output of 6000 Watts.

It is confidently backed with an Australian wide One-year Cromtech warranty and also local service agents covering every part of Australia.

# **STANDARD FEATURES**

- Remote and electric start with recoil start backup
- 2x15 Amp IP66 weatherproof outlets
- 1x32 Amp IP66 weatherproof outlet for maximum power from one outlet
- Up to 17 hours continuous running (depending on load)
- Eco switch adjusts engine speed to load required (lowering noise and fuel consumption)
- Interactive control panel
- Easy maintenance with convenient large access doors
- One year Cromtech warranty