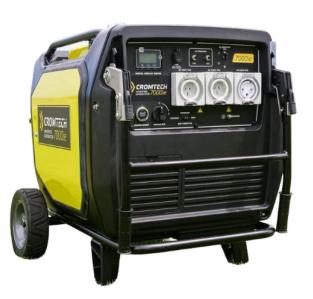

# **STANDARD FEATURES**

- Remote and electric start with recoil start backup
- 2x15 Amp IP66 weatherproof outlets
- 1x32 Amp IP66 weatherproof outlet for maximum power from one outlet
- Up to 17 hours continuous running (depending on load)
- Eco switch adjusts engine speed to load required (lowering noise and fuel consumption)
- Interactive control panel
- Easy maintenance with convenient large access doors
- One year Cromtech warranty

|                         | TG7000IE                           |
|-------------------------|------------------------------------|
| Maximum Output (W)      | 7000W                              |
| Continuous Output (W)   | 6000W                              |
| Starting System         | Remote / Electric / Recoil         |
| Outlets (single phase)  | 3 x outlets (2x 15 AMP, 1 x 32AMP) |
| Voltage / Frequency     | 240V – 50HZ                        |
| USB Power Outlets x2    | 5V 1A 2.1                          |
| Engine Model            | CROMTECH LC190FD-2                 |
| Fuel Type               | Petrol                             |
| Fuel Tank               | 25L                                |
| Running Time            | Up to 17 hours continuous          |
| Noise Level             | 70 to 90DB                         |
| Dimensions (LxWxH)      | 950x765x773mm                      |
| Package Dimensions      | 950x765x733mm                      |
| Manufacturer's Warranty | One year                           |
|                         |                                    |