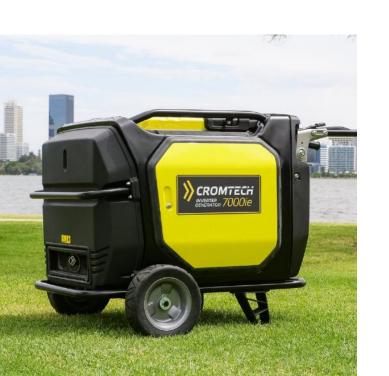

### CROMTECH INVERTER GENERATOR 7000ie

Introducing the Cromtech Inverter Generator 7000ie. This generator is powerful with a maximum output of 7000 Watts continuous output of 6000 Watts.

It is confidently backed with an Australian wide One-year Cromtech warranty and also local service agents covering every part of Australia.

# **STANDARD FEATURES**

- Remote and electric start with recoil start backup
- 2x15 Amp IP66 weatherproof outlets
- 1x32 Amp IP66 weatherproof outlet for maximum power from one outlet
- Up to 17 hours continuous running (depending on load)
- Eco switch adjusts engine speed to load required (lowering noise and fuel consumption)
- Interactive control panel
- Easy maintenance with convenient large access doors
- One year Cromtech warranty