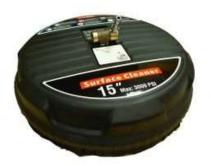

# **SURFACE CLEANER 15"**

### Suits cold water pressure cleaning.

The Surface Cleaner 15" suits the Crommelins Pressure Cleaners and Cromtech Pressure Cleaners. Suiting models with over 2700psi, the lightweight cleaner attaches using quick connect couplings.

#### STANDARD FEATURES

- ▶ 15" Spray diameter
- ► Suits CPV, TPV and CPC series (excludes CPC4000 models)
- ▶ 1 bar cleaning rotor arm
- Quick-connect coupling on gun