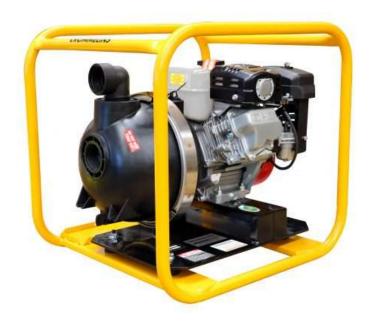

38m 8m Polyurethane Self Priming 6.5hp GX200 Honda Recoil Start Petrol 3.1L 28kg 530 x 420 x 490mm

9336493007983

2 Years

730L/min max water volume, this durable and reliable 2 poly pump is for pumping chemicals, waste water, salt water and mild caustic liquids. Constructed of corrosion-resistant materials it comes with 316 stainless steel fasteners throughout and viton seals.

## STANDARD FEATURES

- Viton seals for pumping chemical liquids
- Corrosion resistant poly pump
- Heavy duty roll frame
- 2 Years manufacturer's warranty
- Assembled and tested in Australia