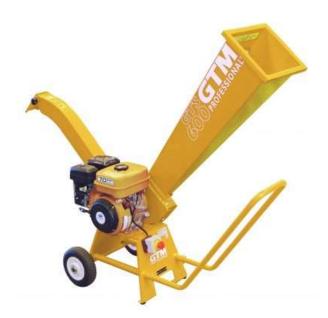

# 7.0HP CROMMELINS WOOD CHIPPER

This fully portable domestic use chipper is powered by a 7.0hp Subaru industrial engine and can chip up to 50mm (max.) freshly cut tree limbs.

#### STANDARD FEATURES

- Foot mounted emergency stop
- Extra long feed chute
- Twin reversible chipper blades and single

#### adjustable anvil blade

- Deep hopper with rubber curtain
- Vibration free operation under load
- Foot mounted emergency stop switch
- Easy remove hopper and discharge chute
- Large wheels for transport on site
- Simple maintenance & belt tensioning
- Heavy duty rotor bearings with grease points
- Heavy duty 3mm steel plate construction
- Removable front handle
- 2 Years manufacturer's warranty

### SPECIFICATIONS

MODEL NUMBER Brand Green Wood Diameter (mm) Chipper Blade Width (mm) Input Hopper Size (mm) Engine Model EngineBrand Fuel Type Fuel Tank (L) Noise Level (dB @ 7m) Weight (kg)

Dimensions (LxWxH)

Package (LxWxH) Manufacturers Warranty Barcode GTS600S

GTM Professional 50mm 60mm 250 x 250mm 7.0hp EX21 Robin Petrol 3.6L 72db 58kg 1340 x 470 x 1320mm 1340 x 470 x 1320 2 Years 9336493008324