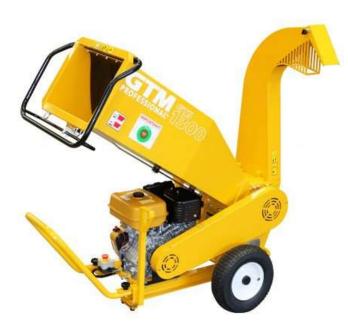

# **14.0HP CROMMELINS WOOD CHIPPER HIRE PACK**

Designed for the Hire Industry, the 14.0hp Crommelins Wood Chipper has extra safety features and can chips up to 100mm tree limbs.

## STANDARD FEATURES

- Foot mounted emergency stop
- Panic bar
- Lockable recoil start
- Auto shut-off on Chute and Hopper
- Twin reversible chipper blades and single

#### adjustable anvil blade

- Deep hopper with rubber curtain
- Vibration free operation under load
- Foot mounted emergency stop switch
- Easy remove hopper and discharge chute
- Large wheels for transport on site
- Simple maintenance & belt tensioning
- Heavy duty rotor bearings with grease points
- Heavy duty 3mm steel plate construction
- Removable front handle
- 2 Years manufacturer's warranty

#### GTS1310S

GTM Professional 100mm 250mm 340 x 470mm 14.0hp EX40 Robin Petrol 7.2L 74db 221 1500 x 750 x 1520mm 1500 x 750 x 1520 2 Years 9336493008348