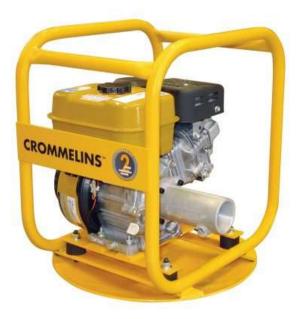

# **6.0HP CROMMELINS DRIVE UNIT**

This 6.0hp Drive Unit will drive 2 (50mm) Submersible Flexible Drive Pumps such as Crommelins FP2T model and and Concrete Vibrators.

## STANDARD FEATURES

- Drives 2" Flexible drive submersible pumps (FP2T & FP2TA)
- Drives vibrator Shafts
- Rubber mounted sub-frame between engine and HD frame to ensure reduced vibration
- Sled mounted frame which enables usage on any surface
- Full heavy duty protective roll frame
- Assembled and tested in Australia
- 2 Years manufacturer's warranty

#### **SPECIFICATIONS**

**MODEL NUMBER DU53** Drives Vibrators (Up to) 65mm 50mm Drive Pumps (Up to) **Engine Make** Robin 6.0hp EX17 **Engine** Starting System **Recoil Start** Petrol **Fuel Type Fuel Tank** 3.6L db @ 7m 66db Weight (kg) 32kg Manufacturers Warranty 2 Years