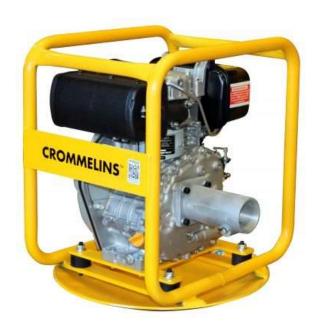

# 4.7HP CROMMELINS DIESEL DRIVE UNIT

This 4.7hp diesel drive unit powered by Yanmar will drive 2 (50mm) Submersible Flexible Drive Pumps and Concrete Vibrators (with 3 dog shafts).

2 Years

### STANDARD FEATURES

- Drives 2" Flexible drive submersible pumps (FP2T & FP2TA)
- Drives vibrator Shafts
- Rubber mounted sub-frame between engine and HD frame to ensure reduced vibration
- Sled mounted frame which enables usage on any surface
- ▶ Full heavy duty protective roll frame
- Assembled and tested in Australia
- 2 Years manufacturer's warranty