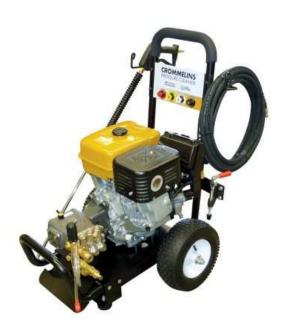

# 4000PSI CROMMELINS TROLLEY PRESSURE CLEANER

This 4000psi pressure cleaner outputs 15 liters a minute water flow. Powered by a petrol Robin engine, it is assembled and tested in Australia. It comes in a trolley frame with a removable handle and front bumper to allow it to fit in the boot of a car.

### STANDARD FEATURES

- Quality gun and steel lance
- Quick-connect hose couplings
- 4 x Spray nozzles (0° / 15° / 40° / Detergent)
- Detergent hose pickup tube & filter
- Trolley frame with hose holders, gun hook and front bumper
- Removable handle and bumper for transport
- Front bumper bar to protect the pump
- Rubber front foot to keep machine stable
- Pneumatic wheels
- Additional inline water filter
- 1 Year pressure pump warranty
- 2 Years manufacturer's warranty