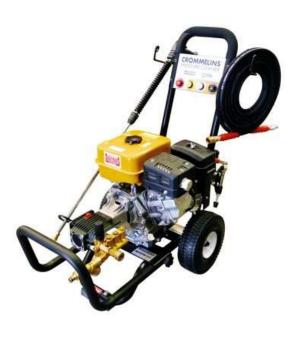

## 3200PSI CROMMELINS TROLLEY PRESSURE **CLEANER**

Barcode 9336493003947

This 3200psi pressure cleaner outputs 14 liters a minute water flow. Powered by a petrol Robin engine, it is assembled and tested in Australia. It comes in a trolley frame with a removable handle and front bumper to allow it to fit in the boot of a car.

# STANDARD FEATURES

- Quality gun and steel lance
- Quick-connect hose couplings
- 4 x Spray nozzles (0° / 15° / 40°/ Detergent)
- Detergent hose pickup tube & filter
- Trolley frame with hose holders, gun hook and front bumper
- Removable handle and bumper for transport
- Front bumper bar to protect the pump
- Rubber front foot to keep machine stable
- Pneumatic wheels
- Additional inline water filter