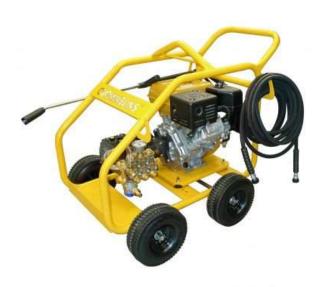

# **4000PSI CROMMELIN CPC PRESSURE CLEANER**

The large model in the range, the 4000psi Crommelins Pressure Cleaner is robust and designed for powerful water blasting.

## STANDARD FEATURES

- Genuine Robin/Yanmar industrial engine
- AR Triplex pump with 2:1 reduction gearbox
- Adjustable pressure regulator
- Detergent injector nozzle
- Heavy duty gun with twin lance
- ▶ 10m high pressure hose
- Gun and hose holder
- Rubber isolated engine mounting plate
- Central lifting hook
- 4 x Pneumatic wheels
- Australian fabricated heavy duty roll frame
- ▶ 1 Year pressure pump warranty
- 2 Years manufacturer's warranty

## **SPECIFICATIONS**

MODEL NUMBER

Pressure (psi max.)

Bar (max.)

Water Flow (L max.)

Pressure Pump Brand

**Engine Model** 

Engine Make

Starting System

Fuel Type

Fuel Tank (L)

db @ 7m

Hose Type & length

Lance & Spray Gun

Weight

Manufacturers Warranty

Barcode

CPC4000SP

4000psi

275bar

2/5Dai

15.0L

Triplex

14.0hp EX40

Robin

Recoil Start

Petrol

7.0L

72db

10m hose

Twin lance HD Gun

85kg

2 Years

9336493003817