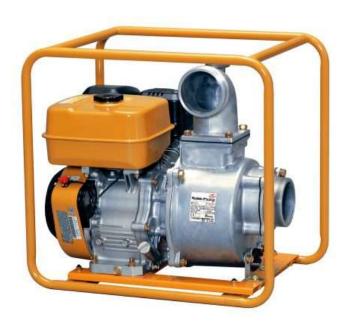

## **CROMMELINS CLEAR WATER PUMP PETROL 4"**

# This clear water pump offers efficient and economical operation.

Our Crommelins Clear Water Pump is ideal for general purpose pumping, for transfer of large volumes of water such as from a dam to a water tank. They are also popular on water trucks for spray bars and tree watering operations.

### **SPECIFICATIONS**

| MODEL NUMBER            | CP400RP              |
|-------------------------|----------------------|
| Inlet (inch)            | 4"                   |
| Outlet (inch)           | 4"                   |
| Water Flow Max. (L/min) | 1800L                |
| Water Flow Max. (L/hr)  | 108,000L             |
| Total Head (m)          | 28m                  |
| Max. Suction (m)        | 8m                   |
| Pump Type               | Centrifugal          |
| Suction Type            | Self Priming         |
| Engine Model            | 9.0hp EX27           |
| Engine Brand            | Robin                |
| Starting System         | Recoil Start         |
| Fuel Type               | Petrol               |
| Fuel Tank (L)           | 6.1L                 |
| Noise Level (dB @ 7m)   | 70db                 |
| Weight (kg)             | 45kg                 |
| Dimensions (LxWxH)      | 610 x 425 x<br>565mm |
| Manufacturers Warranty  | 2 Years              |
| Barcode                 | 9336493007518        |
|                         |                      |