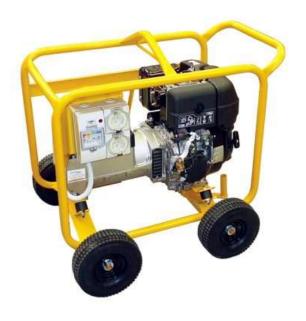

# **6.0KW CROMMELINS DIESEL GENERATOR HATZ**

Electric Start

Single
Diesel
2x 15Amp
Sincro
240v - 50hz
10.5hp IB40

Hatz 5.0L 82db 126kg

920 x 710 x 950mm 1060 x 770 x 870mm

2 Years

9336493005439

Hatz diesel powered and electric start, this 6000w max. output diesel generator is designed for the hire and mining industry and used for small to medium jobs powering tools, equipment and lights.

## STANDARD FEATURES

- Genuine Hatz industrial engine
- Electric Start with AGM battery
- Sincro brushless alternator
   Hirepack (2 x wheels, transport handle, lifting
- hook, weatherproof outlets with RCD protection)
- ► Earth leakage switch with earth spike
- ► IP66 Workplace compliant
- 32mm Australian fabricated steel frame
- 2 Years manufacturer's warranty
- Assembled and tested in Australia