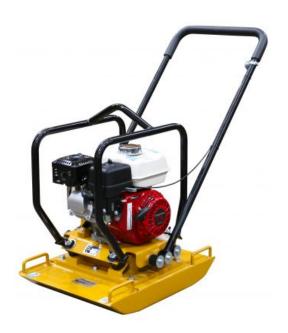

# **CROMMELINS PLATE COMPACTOR HONDA CC70H**

The CC70H Crommelins Plate Compactor powered by Honda GX200 and is the choice for pavers, general contractors, councils and rental companies. It is designed for compaction jobs in residential, commercial and light industrial applications.

#### SPECIFICATIONS

**MODEL NUMBER** 

Plate/Shoe Size (LxW mm) 610x460mm Frequency (vpm) 6500vpm Centrifugal Force (kn) 18kn **Exciter Position** Central

Main Feature Reversible handle **Engine Make** Honda

**Engine** GX200 **Recoil Start** Starting System **Fuel Type** Petrol **Fuel Tank** 3.1L Weight (kg) 82kg Manufacturers Warranty 2 Years

Barcode 9336493004043

CC70H