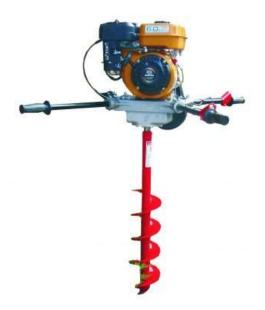

# 6.0HP CROMMELINS POST HOLE DIGGER TWO PERSON

### **SPECIFICATIONS**

MODEL NUMBER Brand Auger Width (in) Operating Type Engine Model EngineBrand Fuel Type Fuel Tank (L) Noise Level (dB @ 7m) Weight (kg) Manufacturers Warranty Barcode C715SX

Groundhog 12" Two-person 6.0hp EX17 Robin Petrol 3.6L 66db 35kg 2 Years 9336493003343

The very popular Two-man Post Hole Digger is the work-horse of the Groundhog line. It's simple straight forward design promotes durability and requires very little maintenance. This unit will dig with augers up to 12 and comes equipped with a centrifugal clutch and a finger operated, returnstyle throttle.

# STANDARD FEATURES

- Genuine Robin industrial engine
- Centrifugal clutch disengages on hidden

#### obstacles

Ergonomic handlebars with 'dead man' switch

providing safe operation

- Reversible blade auger design to double the life
- Made in the USA