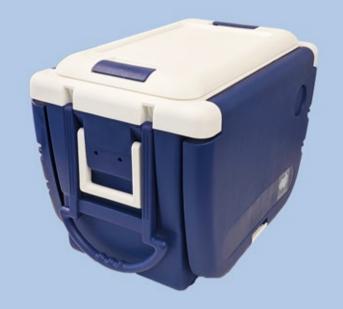

## COAST CAMP N' COOLER

The perfect way to store your cold goods when free camping, at the beach or picnicking.

The 30L cooler includes dual folding wing tables to hold food and drink, two convenient mini-camp chairs that clip under the table wings and folding carry handles and integrated wheels for easy manoeuvring

## **FEATURES**

- » Portable 30L cooler with removable storage tray
- » Folding carry handles and wheels for ease of movement
- » Dual folding wing tables with folding support legs
- » Two folding mini-camp chairs that clip under table wings for easy storage.