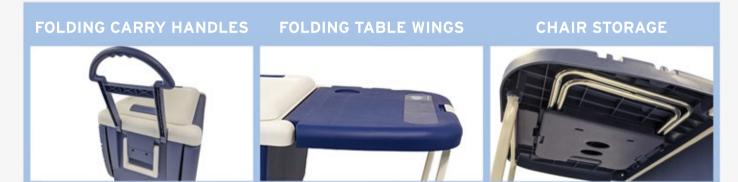

## COAST CAMP N' COOLER

The perfect way to store your cold goods when free camping, at the beach or picnicking.

The 30L cooler includes dual folding wing tables to hold food and drink, two convenient mini-camp chairs that clip under the table wings and folding carry handles and integrated wheels for easy manoeuvring

## **FEATURES**

- » Portable 30L cooler with removable storage tray
- » Folding carry handles and wheels for ease of movement
- » Dual folding wing tables with folding support legs
- » Two folding mini-camp chairs that clip under table wings for easy storage.