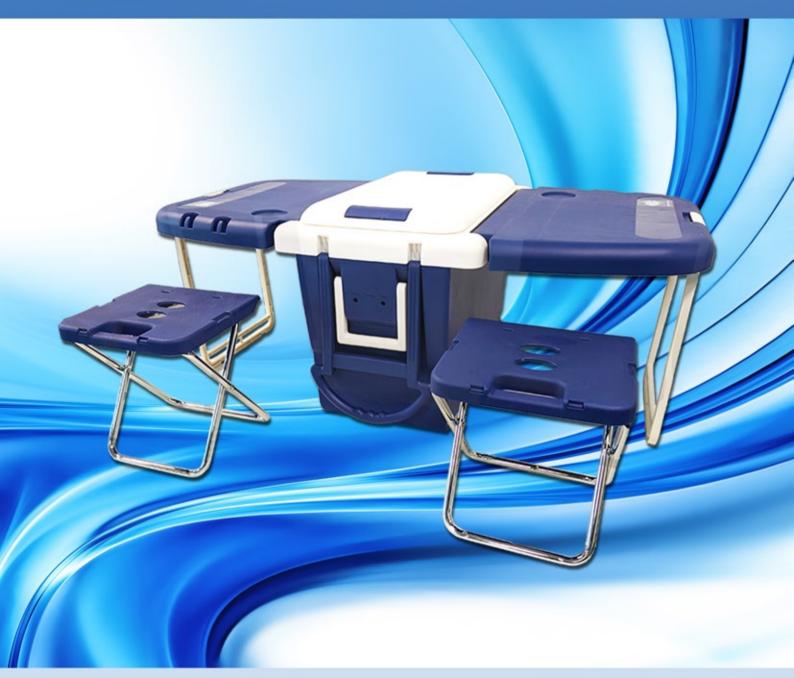

## COAST CAMP N' COOLER

The perfect way to store your cold goods when free camping, at the beach or picnicking.

The 30L cooler includes dual folding wing tables to hold food and drink, two convenient mini-camp chairs that clip under the table wings and folding carry handles and integrated wheels for easy manoeuvring

## **FEATURES**

- » Portable 30L cooler with removable storage tray
- » Folding carry handles and wheels for ease of movement
- » Dual folding wing tables with folding support legs
- » Two folding mini-camp chairs that clip under table wings for easy storage.

Part Number: 300-06000

Folded size: (L)55cm x (W)37cm x (H)41cm Extension size: (L)100cm x (W)55cm x (H)41cm

Chair weight rating: 89kg

Chair size: (H)26cm x (W)24cm x (D)22cm

Weight: 9kg

DISTRIBUTED IN AUSTRALIA AND NEW ZEALAND BY: