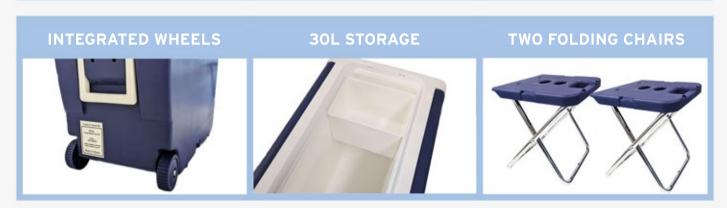

## COAST CAMP N' COOLER

The perfect way to store your cold goods when free camping, at the beach or picnicking.

The 30L cooler includes dual folding wing tables to hold food and drink, two convenient mini-camp chairs that clip under the table wings and folding carry handles and integrated wheels for easy manoeuvring

## **FEATURES**

- » Portable 30L cooler with removable storage tray
- » Folding carry handles and wheels for ease of movement
- » Dual folding wing tables with folding support legs
- » Two folding mini-camp chairs that clip under table wings for easy storage.