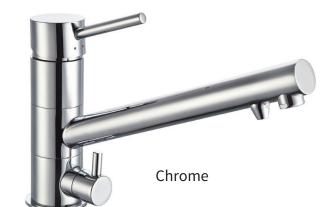

Black

| Part Number | Description                     | Trade ex GST | Retail inc GST |
|-------------|---------------------------------|--------------|----------------|
| 050954      | CAMEC 3 WAY SINK MIXER - BLACK  | \$127.38     | \$230.00       |
| 041677      | CAMEC 3 WAY SINK MIXER - CHROME | \$116.68     | \$216.00       |