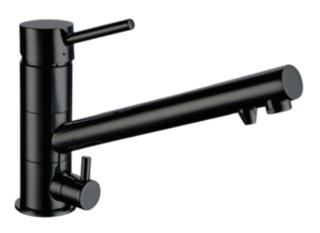

## Camec BLACK 3 WAY SINK MIXER

3 Way Sink Mixer incorporates two taps in one. It is a sink mixer and a filtration faucet. This smart dual stream has two outlets in the spout. It eliminates the need to mount a second faucet for the filtered water.

- 2 Taps In One Sink Mixer and Filtration Faucet
- Dual Stream Tap incorporates two specific outlets in the spout.
- Eliminates the need to mount a second faucet for the filtered water
- Stainless steel braided hoses 350mm length and 1/2in female BSP threads
- Watermarked and Wels rated
- Height 160mm
- 35mm cartridge
- Colour: Black

Black

| Part Number | Description                     | Trade ex GST | Retail inc GST |
|-------------|---------------------------------|--------------|----------------|
| 050954      | CAMEC 3 WAY SINK MIXER - BLACK  | \$127.38     | \$230.00       |
| 041677      | CAMEC 3 WAY SINK MIXER - CHROME | \$116.68     | \$216.00       |