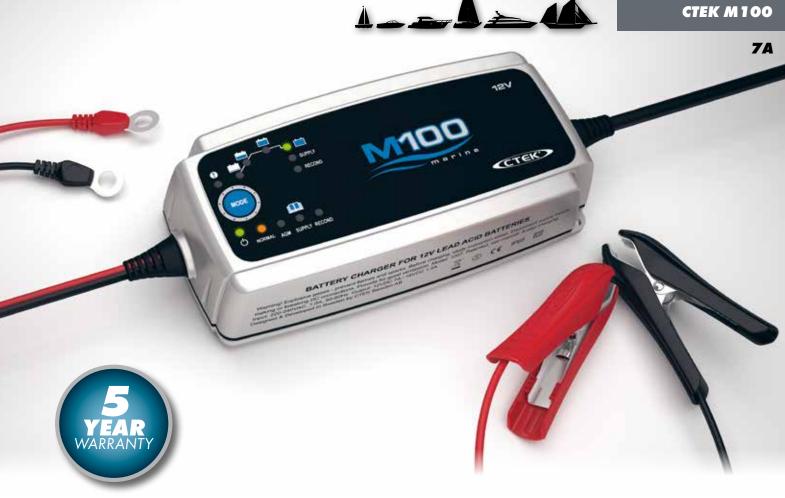

# FLEXIBLE **BATTERY CARE**

M100 is a smart and flexible 12V battery charger and one of the newest members in CTEKs new Marine line. It satisfies the need of battery care in the marine environment for 14-225Ah batteries and even AGM batteries. M100 has a special Recond mode which can recover a stratified battery and therefore give the battery a longer life. This is perfect for the rough condition of the marine environment as boat batteries often becomes deeply discharged causing stratification. The Supply function is used as a power source. M100 delivers 7A, is IP65 classed and follows the CTEK criteria: both charges and maintains, no harmful galvanic currents, reverse polarity protected, spark-free, rain and splash proof, electrical equipment will not be damaged and has a 5 year warranty.