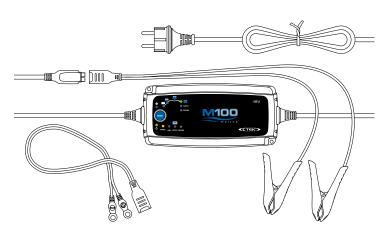

# FLEXIBLE **BATTERY CARE**

M100 is a smart and flexible 12V battery charger and one of the newest members in CTEKs new Marine line. It satisfies the need of battery care in the marine environment for 14-225Ah batteries and even AGM batteries. M100 has a special Recond mode which can recover a stratified battery and therefore give the battery a longer life. This is perfect for the rough condition of the marine environment as boat batteries often becomes deeply discharged causing stratification. The Supply function is used as a power source. M100 delivers 7A, is IP65 classed and follows the CTEK criteria: both charges and maintains, no harmful galvanic currents, reverse polarity protected, spark-free, rain and splash proof, electrical equipment will not be damaged and has a 5 year warranty.