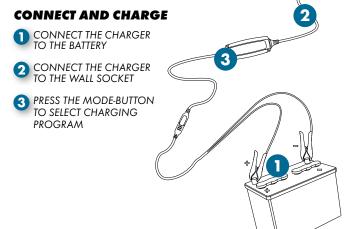

# FLEXIBLE **BATTERY CARE**

M100 is a smart and flexible 12V battery charger and one of the newest members in CTEKs new Marine line. It satisfies the need of battery care in the marine environment for 14-225Ah batteries and even AGM batteries. M100 has a special Recond mode which can recover a stratified battery and therefore give the battery a longer life. This is perfect for the rough condition of the marine environment as boat batteries often becomes deeply discharged causing stratification. The Supply function is used as a power source. M100 delivers 7A, is IP65 classed and follows the CTEK criteria: both charges and maintains, no harmful galvanic currents, reverse polarity protected, spark-free, rain and splash proof, electrical equipment will not be damaged and has a 5 year warranty.