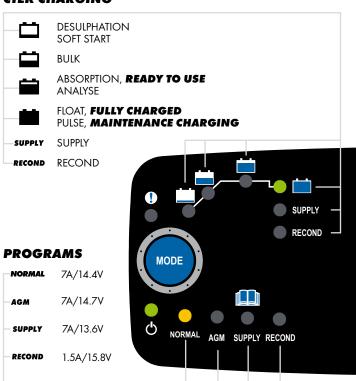

# **TECHNICAL DATA**

| INPUT VOLTAGE       | 220-240VAC, 50-60Hz                    |
|---------------------|----------------------------------------|
| CHARGING VOLTAGE    | 14.4/14.7/13.6V/15.8                   |
| CHARGING CURRENT    | 7A max                                 |
| COOLING             | Natural convection                     |
| RIPPLE              | <4%                                    |
| AMBIENT TEMPERATURE | -20°C to +50°C                         |
| TYPE OF CHARGER     | 8-step, fully automatic charging cycle |
| TYPE OF BATTERY     | All types of 12V lead-acid batteries   |
| BATTERY CAPACITY    | 14-150Ah, maintenance 14-225Ah         |
| PROTECTION CLASS    | IP65 (splash & dust proof)             |
| DIMENSIONS          | 191x89x48mm                            |
| WEIGHT              | 0.8kg                                  |
|                     |                                        |

# CTEK CHARGING

- Fully automatic charging and maintenance in 8 steps maximizes battery life and performance
- Numerous accessories simplifies using the same charger for multiple batteries
- Water-resistant
- Power Supply that simplifies battery replacement without losing vehicle memory
- Patented maintenance charge for a unique combination of maximized life and performance
- Recondition of deep discharged batteries
- Patented desulphation that extends the battery life
- No sparks, short-circuit proof and reverse-polarity protected for untroubled usage
- Automatic detection of end-of-life batteries that eliminates surprises