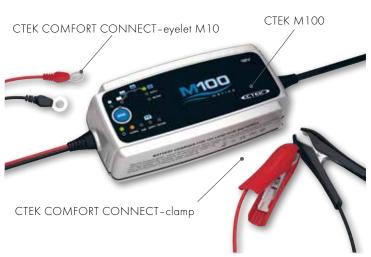

# FLEXIBLE **BATTERY CARE**

M100 is a smart and flexible 12V battery charger and one of the newest members in CTEKs new Marine line. It satisfies the need of battery care in the marine environment for 14-225Ah batteries and even AGM batteries. M100 has a special Recond mode which can recover a stratified battery and therefore give the battery a longer life. This is perfect for the rough condition of the marine environment as boat batteries often becomes deeply discharged causing stratification. The Supply function is used as a power source. M100 delivers 7A, is IP65 classed and follows the CTEK criteria: both charges and maintains, no harmful galvanic currents, reverse polarity protected, spark-free, rain and splash proof, electrical equipment will not be damaged and has a 5 year warranty.