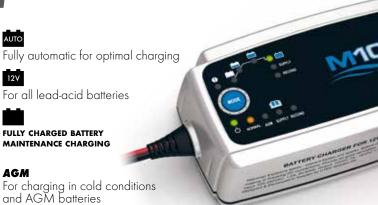

Recondition of deeply discharged batteries

### SUPPLY

Use the charger as a power supply

No harmful galvanic currents