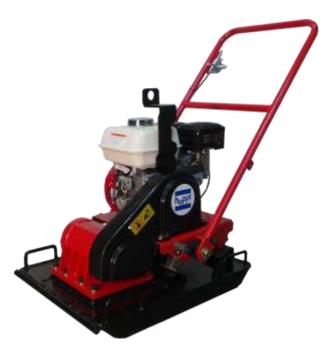

## **CPT87B**

87kg Box Plate Compactor

The CPT87B box-type compactor offers greater compaction for various jobs. Heavy weight and durable design to ensure reliability under all working conditions.

## **Features and Benefits**

- HONDA GX200 Engine
- Centre handle for easy handling
- Lifting Hook
- The large box style base plate not only increases the compacted area, but it also ensures stability
- Carrying handles
- Low Vibration Handle
- Lifelong lubricated bearings for extended service life