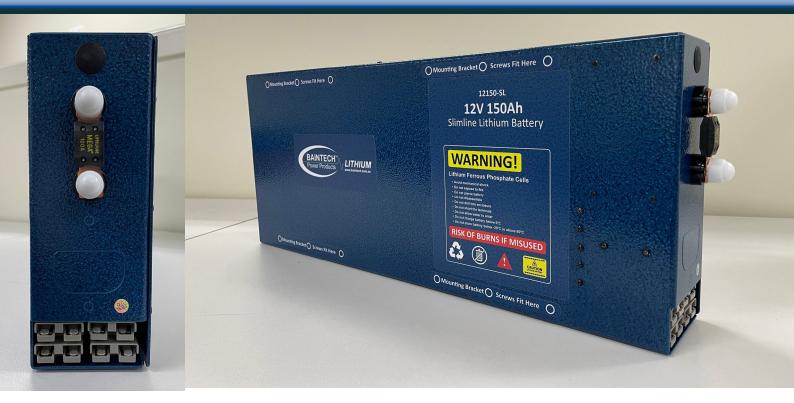

Constructed using the latest lithium iron phosphate cells. These prismatic cells are the highest quality in a metal hard case. The battery has an inbuilt Battery Management System (BMS).

At just 14kg, the unique slimline shape makes it the perfect battery for installations where space is a premium. Slide it behind a seat, bolt it to a wall or at the back of a cupboard.

The Slimline 150Ah battery provides up to 100A of continuous discharge or charge and can be stacked in parallel to increase amp hour storage capacity. Charge and discharge are via the four grey Anderson plugs. Comes with an accessible 100A fuse between two negative terminals.

The strong aluminium outer enclosure delivers a safe, lightweight and powerful unit which is the perfect building block for next generation battery systems.