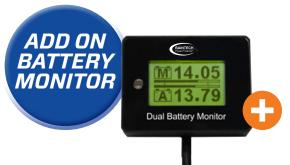

## **DUAL BATTERY MONITOR**

- · Small, dash mounted unit is vital for both single and dual battery monitoring.
- Visual indications of low battery (<11.00v) and over voltage (>15.00v)
- · Auto dimming display for low light conditions without the need for an extra wire to the vehicle
- Measurements displayed both in 0.01v increments as well as bar graph
- · Can be used in both dual battery mode or single battery mode
- Supplied with easy attached Velcro (so no drilling is required)

## Input voltage 5v to 17v Current draw 35mA running - 0.4mA standby Accuracy **Dimensions** L X W X H 59mm x 44mm x 21mm Connections 1.5M 4-Core Cable

TECHNICAL SPECS - BTDBM