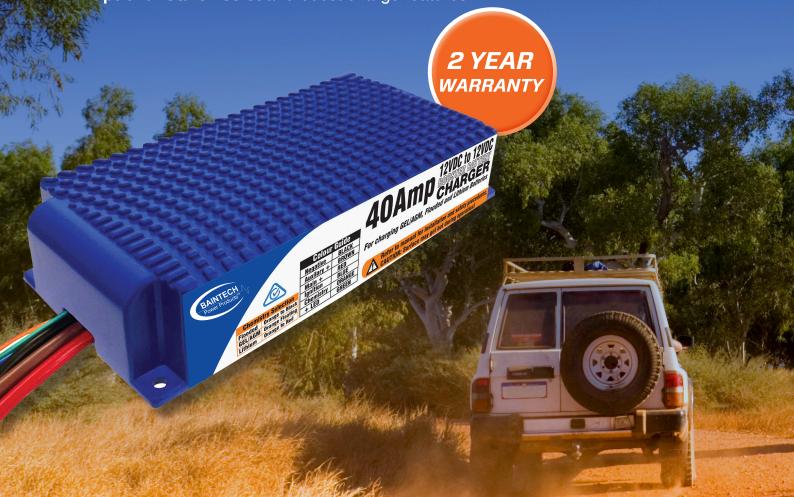

## Features Include:

- 3-stage 12V booster battery charger
- Output Current: 80A Max with optional kit. 40A max standard wiring
- Selectable output voltages for Lithium, Sealed Lead Acid or Vented Lead Acid
- Over Current and Temperature protections for extra product reliability
- **High Efficiency**: Typical >96%
- Precise under voltage protection : No need for external isolator
- Remote LED indication for battery charge status
- Very low standby current: <3mA</li>
- Optional Start Assist and boost charge features

- Operating temp up to 70°c
- 3-stage 12v Battery Charger: Flooded cell, Lithium and AGM/GEL