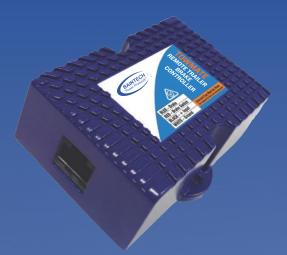

## TOW MATE

## REMOTE TRAILER BRAKE CONTROLLER

The Baintech Tow Mate operates with a pre-set braking force utilising microprocessor technology. This new generation of brake controllers has been designed for both single and dual axle trailers using negative earth (ground) systems only.

Rugged and compact, it is easily installed with the simple connection of four wires and comes with a remote control. The remote control is simple to install and makes adjusting and monitoring the brakes even easier - it can be located up to 1m from the brake controller. The Tow-Mate incorporates an override function for independent braking of the trailer from the vehicle brakes – which helps to prevent potentially dangerous swaying and snaking.

## SPECIFICATIONS Code: BTTOW

| Voltage Range                   | 9 - 15VDC          |
|---------------------------------|--------------------|
| Suitable for 12V Trailer Brakes | Yes                |
| No Current Load                 | 30 mA              |
| Maximum Load                    | 2 Axle / 12A Avg   |
| Dimensions                      | 30mm x 57mm x 90mm |
| Weight                          | 200g               |