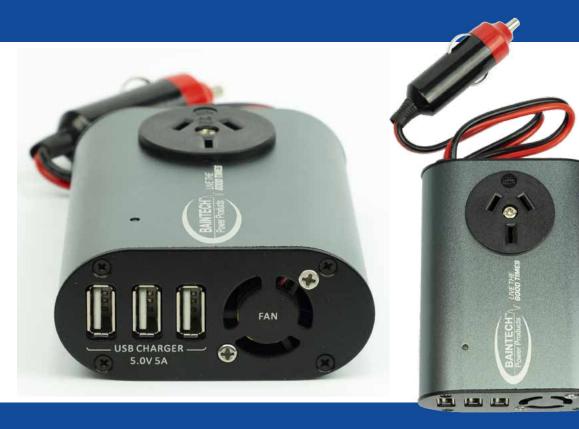

## 150 WATT POCKET INVERTER

The BAINTECH 150W Power Inverter gives you access to AC power wherever you need it. The inverter converts Direct Current (DC) electricity from a battery to Alternating Current (AC) electricity which is the standard utility power you find at home. Your **BAINTECH 150W Power Inverter** can be used with accessories such as smart phones, laptops, camera chargers, toy and drone chargers, shavers, small power tools and more. It also has three fast charging USB ports delivering 5V, up to 5.0A current to small phones and iPads.

Model: BT150INV

Power: 150W

Input Voltage: 12VDC

USB Output: 5V/5A

Dimensions: 105 x 80 x 30 mm

PAIR IT
WITH THE
POWERTOP!
Plug inverter directly
into the ciga socket
for AC power.