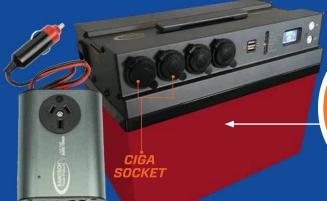

Model: BT150INV

Power: 150W

Input Voltage: 12VDC

USB Output: 5V/5A

Dimensions: 105 x 80 x 30 mm

PAIR IT
WITH THE
POWERTOP!
Plug inverter directly
into the ciga socket
for AC power.