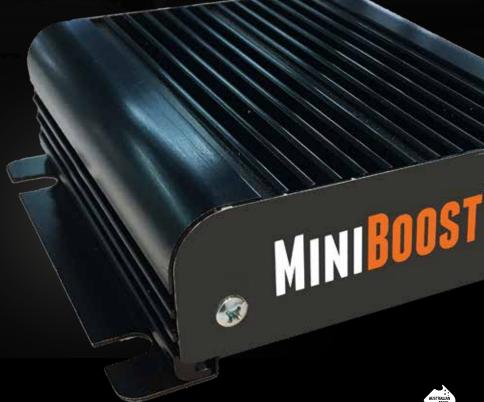

## MINIBOOST

BMPRO's MiniBoost is a compact DC-to-DC charge-booster for the RV market offering effective charging of your Caravan or Campertrailer's house battery from the towing vehicle's electrical system, even if the voltage delivered from the tow vehicle is lower than required for a recharge.

The MiniBoost provides a 2-stage charging profile, delivering an efficient and controlled current until the battery is charged. MiniBoost has been specially designed to work with the BMPRO BatteryPlus35 and J35.