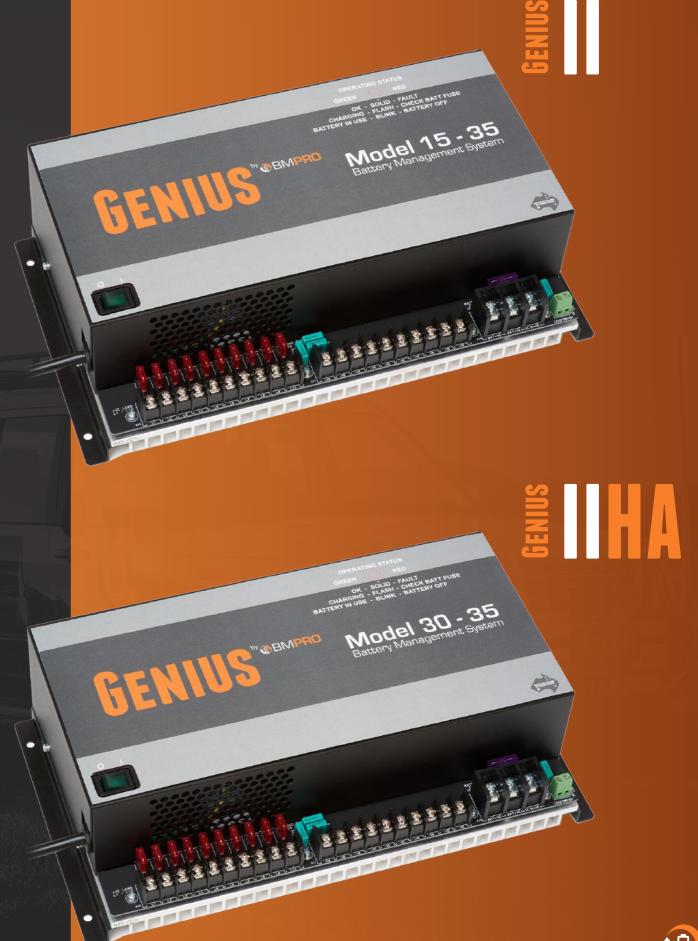

## GENIUS II

BMPRO's Genius battery management system is the ultimate all in one power solution for RV & Caravan applications and includes a 35 amp power supply for 12 Volt loads, a 15 amp multistage charger and battery protection including low voltage disconnect and a large fused distribution board. Designed and manufactured in Australia, the slim and sturdy Genius is fully equipped to charge the current generation of deep cycle batteries.

## **KEY FEATURES**

- Combined power supply and charger
- Boost, float, store and trickle charge modes
- Battery protection connection, over voltage, under voltage
- Distribution board with fuses
- Auxiliary DC input
- Compatible with all lead acid type batteries
- BMPRO signature durability and ease of use

## **SPECIFICATIONS**

Output Current 35A (Load & Battery Charging Current)

Battery Current Limit 15A (+/-1A)
Battery Current Limit (Genius + HA) 30A (+/-1A)
Input Voltage 240VAC, 50Hz

Efficiency >90% (Full load and 240Vac input)

**Operating Temperature** 0°C to 50°C

**Dimensions** 316mm x 179mm x 87mm

Weight 4kgs