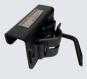

GINAL Swing Arm BBQ Table

BBQARM is the must-have caravan and travel accessory for your outdoor barbecues.

Australian designed and built on the Gold Coast, this space-saving innovation simply mounts to your caravan drawbar or rear bar to create a sturdy 'out of the way' place for your BBQ. Swing it away when not using.

With our new TOW-HITCH mount, use your BBQARM anywhere you travel with or without your caravan.





BBQARM Kits include mount, arm & tray Overall kit weighs approx. 7.5kg. When correctly fitted is rated to carry up to 30kg.



## ARM

Laser-cut and powder-coated galvanised steel tube 850mm or 650mm length



#### TRAY ALUMINIUM

2.5mm aluminium chequerplate with upturned edges.

Choose plain or black powder-coat

Tray Sizes Regular - 560mm x 360mm Large - 700mm x 500mm



#### **UNIVERSAL DRAWBAR MOUNT**

Designed to fit most drawbars.



## **VEHICLE TOW-HITCH MOUNT**

Designed to fit into 50mm tow-hitch receiver



# ACCESSORIES

www.bbqarm.com.au for more details



"Received our BBQARM and I'm super impressed with the quality" K Walter "Great product, works well, highly recommend" C Finley "I love the fact we can swing it away when we need to" M Sekova "Easy to set up, takes minimum room and looks great" Fantastic piece of kit! Got rid of our bulky trolley & takes up way less room" J Woolard