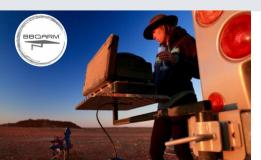

# WHAT IS BBQARM?

The ORIGINAL Swing Arm BBQ Table

BBQARM is the must-have caravan and travel accessory for your outdoor barbecues.

Australian designed and built on the Gold Coast, this space-saving innovation simply mounts to your caravan drawbar or rear bar to create a sturdy 'out of the way' place for your BBQ. Swing it away when not using.

With our new TOW-HITCH mount, use your BBQARM anywhere you travel with or without your caravan.

BBQARM Kits include mount, arm & tray Overall kit weighs approx. 7.5kg. When correctly fitted is rated to carry up to 30kg.