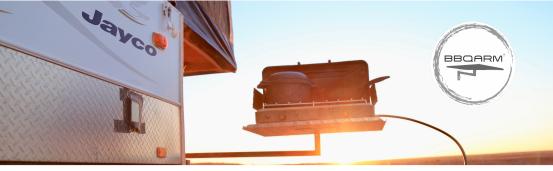

# WHAT IS BBQARM?

The ORIGINAL Swing Arm BBQ Table

BBQARM is the must-have caravan and travel accessory for your outdoor barbecues.

Australian designed and built on the Gold Coast, this space-saving innovation simply mounts to your caravan drawbar or rear bar to create a sturdy 'out of the way' place for your BBQ. Swing it away when not using.

With our new TOW-HITCH mount, use your BBQARM anywhere you travel with or without your caravan.

BBQARM Kits include mount, arm & tray Overall kit weighs approx. 7.5kg. When correctly fitted is rated to carry up to 30kg.