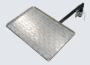

# WHAT IS BBQARM?

The ORIGINAL Swing Arm BBQ Table

BBQARM is the must-have caravan and travel accessory for your outdoor barbecues.

Australian designed and built on the Gold Coast, this space-saving innovation simply mounts to your caravan drawbar or rear bar to create a sturdy 'out of the way' place for your BBQ. Swing it away when not using.

With our new TOW-HITCH mount, use your BBQARM anywhere you travel with or without your caravan.





BBQARM Kits include mount, arm & tray Overall kit weighs approx. 7.5kg. When correctly fitted is rated to carry up to 30kg.



## ARM

Laser-cut and powder-coated galvanised steel tube 850mm or 650mm length



#### TRAY ALUMINIUM

2.5mm aluminium chequerplate with upturned edges.

Choose plain or black powder-coat

Tray Sizes Regular - 560mm x 360mm Large - 700mm x 500mm



#### **UNIVERSAL DRAWBAR MOUNT**

Designed to fit most drawbars.



## **VEHICLE TOW-HITCH MOUNT**

Designed to fit into 50mm tow-hitch receiver



# ACCESSORIES

www.bbqarm.com.au for more details



"Received our BBQARM and I'm super impressed with the quality" K Walter "Great product, works well, highly recommend" C Finley "I love the fact we can swing it away when we need to" M Sekova "Easy to set up, takes minimum room and looks great" Fantastic piece of kit! Got rid of our bulky trolley & takes up way less room" J Woolard