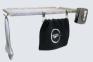

ld Coast, this space-saving innovation simply mounts to your caravan drawbar or rear bar to create a sturdy 'out of the way' place for your BBQ. Swing it away when not using.

With our new TOW-HITCH mount, use your BBQARM anywhere you travel with or without your caravan.





BBQARM Kits include mount, arm & tray Overall kit weighs approx. 7.5kg. When correctly fitted is rated to carry up to 30kg.



## ARM

Laser-cut and powder-coated galvanised steel tube 850mm or 650mm length



#### TRAY ALUMINIUM

2.5mm aluminium chequerplate with upturned edges.

Choose plain or black powder-coat

Tray Sizes Regular - 560mm x 360mm Large - 700mm x 500mm



#### **UNIVERSAL DRAWBAR MOUNT**

Designed to fit most drawbars.



## **VEHICLE TOW-HITCH MOUNT**

Designed to fit into 50mm tow-hitch receiver



# ACCESSORIES

www.bbqarm.com.au for more details



"Received our BBQARM and I'm super impressed with the quality" K Walter "Great product, works well, highly recommend" C Finley "I love the fact we can swing it away when we need to" M Sekova "Easy to set up, takes minimum room and looks great" Fantastic piece of kit! Got rid of our bulky trolley & takes up way less room" J Woolard