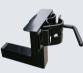

l accessory for your outdoor barbecues.

Australian designed and built on the Gold Coast, this space-saving innovation simply mounts to your caravan drawbar or rear bar to create a sturdy 'out of the way' place for your BBQ. Swing it away when not using.

With our new TOW-HITCH mount, use your BBQARM anywhere you travel with or without your caravan.





BBQARM Kits include mount, arm & tray Overall kit weighs approx. 7.5kg. When correctly fitted is rated to carry up to 30kg.



## ARM

Laser-cut and powder-coated galvanised steel tube 850mm or 650mm length



#### TRAY ALUMINIUM

2.5mm aluminium chequerplate with upturned edges.

Choose plain or black powder-coat

Tray Sizes Regular - 560mm x 360mm Large - 700mm x 500mm



#### **UNIVERSAL DRAWBAR MOUNT**

Designed to fit most drawbars.



## **VEHICLE TOW-HITCH MOUNT**

Designed to fit into 50mm tow-hitch receiver



# ACCESSORIES

www.bbqarm.com.au for more details



"Received our BBQARM and I'm super impressed with the quality" K Walter "Great product, works well, highly recommend" C Finley "I love the fact we can swing it away when we need to" M Sekova "Easy to set up, takes minimum room and looks great" Fantastic piece of kit! Got rid of our bulky trolley & takes up way less room" J Woolard