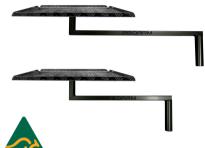

## ARM

Laser-cut and powder-coated galvanised steel tube 850mm or 650mm length

#### TRAY ALUMINIUM

2.5mm aluminium chequerplate with upturned edges.

Choose plain or black powder-coat

Tray Sizes Regular - 560mm x 360mm Large - 700mm x 500mm