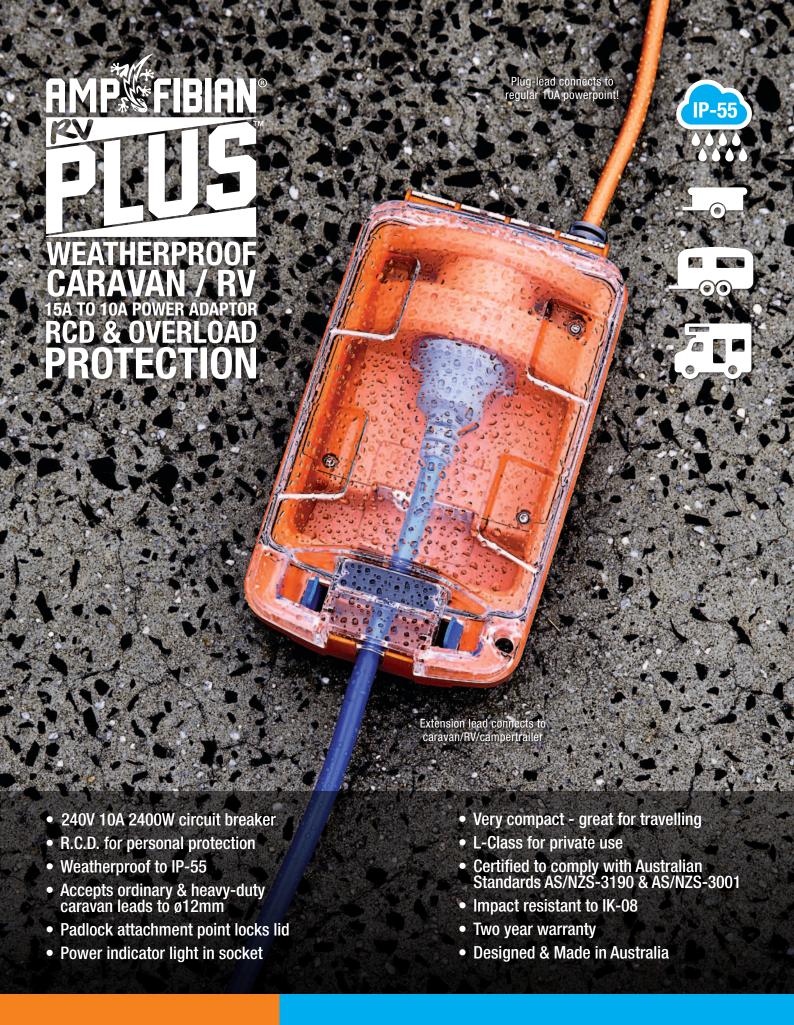

The perfect adaptor for travellers: compact, weatherproof & safe!

The Ampfibian® RV-PLUS is the perfect power adaptor for caravan/RV owners. Compact for travel, and weatherproof for outdoor use, it lets 15A devices connect legally to 10A power points and includes fast acting earth leakage safety protection.

It is water resistant to IP-55 (jets of water from all directions) and made from impact resistant plastic. The RV-PLUS works with ordinary and heavy-duty caravan leads up to 12mm diameter.

Independently tested and certified, it meets all applicable Australian Standards and recommendations:

## • Meets all Australian Standards

- 10A 2400W circuit breaker
- Residual Current Device (R.C.D.), 30mA, 2-pole isolation
- 240VAC 50Hz
- Ingress protected to IP-55 (weatherproof)
- Power input plug 10A on 1.6m lead
- · Sealed output socket fits 15A plug
- Shipping weight 0.9kg (2lb)
- Shipping size 165 x 260 x 83mm (6.5" x 10.25" x 3.25")
- Product size without leads 130 x 230 x 78mm (5.25" x 9" x 3")