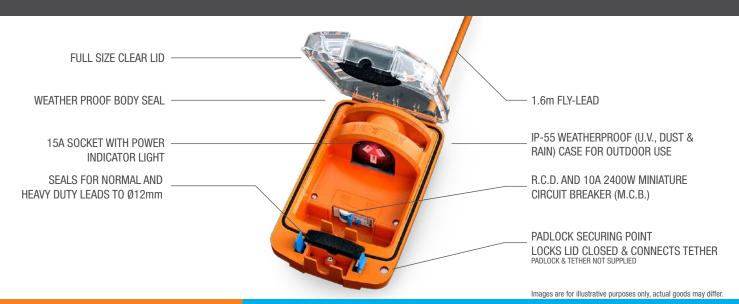

It is water resistant to IP-55 (jets of water from all directions) and made from impact resistant plastic. The RV-PLUS works with ordinary and heavy-duty caravan leads up to 12mm diameter.

Independently tested and certified, it meets all applicable Australian Standards and recommendations:

## • Meets all Australian Standards

- 10A 2400W circuit breaker
- Residual Current Device (R.C.D.), 30mA, 2-pole isolation
- 240VAC 50Hz
- Ingress protected to IP-55 (weatherproof)
- Power input plug 10A on 1.6m lead
- · Sealed output socket fits 15A plug
- Shipping weight 0.9kg (2lb)
- Shipping size 165 x 260 x 83mm (6.5" x 10.25" x 3.25")
- Product size without leads 130 x 230 x 78mm (5.25" x 9" x 3")