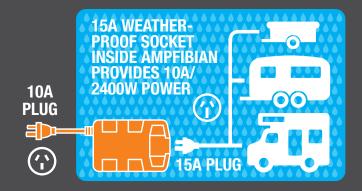

The perfect adaptor for travellers: compact, weatherproof & safe!

The Ampfibian® RV-PLUS is the perfect power adaptor for caravan/RV owners. Compact for travel, and weatherproof for outdoor use, it lets 15A devices connect legally to 10A power points and includes fast acting earth leakage safety protection.

The RV-PLUS will not convert 10A to 15A. The functionality of a connected device may be limited if it is used to its full capacity. Contact Ampfibian for further information.

R.C.Ds will not prevent shock but will minimise the effects by shutting the power off quickly.

Household powerpoints can safely supply 10A, well below the current drawn by 15A devices. The electrical hazards involved in connecting a 10A mains source to a 15A device are the reason 15A plugs do not fit into 10A powerpoints.