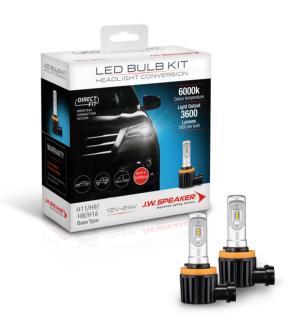

# LED Headlight Conversion Kit - Direct Fit 999011

#### Description

Minimum Operating Temperature -40 °C Maximum Operating Temperature 130 °C **Connector or Wiring** 

Direct Fit - 12/24V LED Bulb Kit 6000K - H8/H9/H11/H16

H8/H9/H11/H16

**Product Dimensions** 

## Photometric Specifications

| Effective Lumen Output        | 1800 per bulb |
|-------------------------------|---------------|
| Nominal LED Color Temperature | 6000 K        |