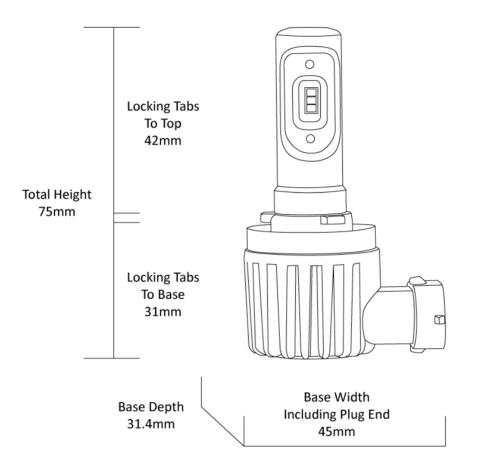

#### Description

Minimum Operating Temperature -40 °C Maximum Operating Temperature 130 °C **Connector or Wiring** 

Direct Fit - 12/24V LED Bulb Kit 6000K - H8/H9/H11/H16

H8/H9/H11/H16

**Product Dimensions** 