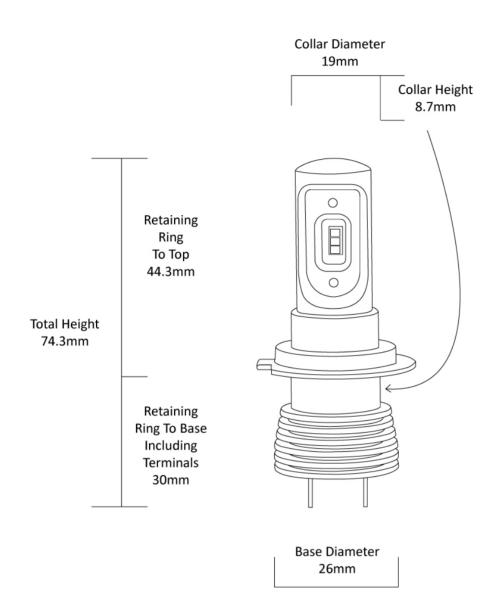

×

# LED Headlight Conversion Kit - Direct Fit 999007

**Product Information** 

| Description                   | Direct Fit - 12/24V LED Bulb Kit<br>6000K - H7 |
|-------------------------------|------------------------------------------------|
| Minimum Operating Temperature | -40 °C                                         |
| Maximum Operating Temperature | 130 °C                                         |
| Connector or Wiring           | H7                                             |



**Product Dimensions** 











# **Electrical Specifications**

Input Voltage **Operating Voltage**  12-24V DC 12-24V DC









### Photometric Specifications

| Effective Lumen Output        | 1800 per bulb |
|-------------------------------|---------------|
| Nominal LED Color Temperature | 6000 K        |

#### Additional Specifications

| IP Rating     | IP65                                                                                          |
|---------------|-----------------------------------------------------------------------------------------------|
| Warranty      | 2 Year - Standard driving conditions:<br>For normal day to day driving &<br>recreational 4x4. |
| Pack Quantity | 2                                                                                             |

# Installation & Applicatio