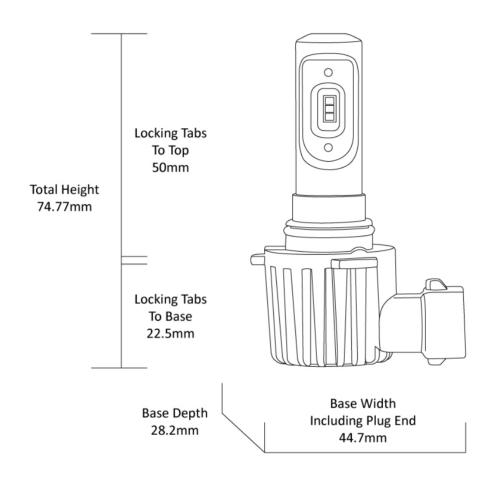

**Product Dimensions** 

**Electrical Specifications** 

Input Voltage 12-24V DC **Operating Voltage** 12-24V DC