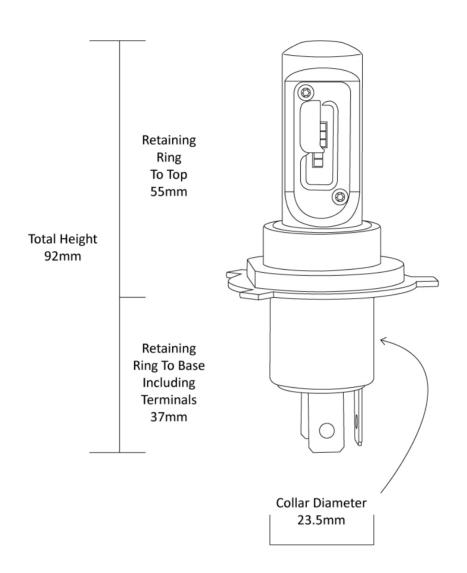

**Product Dimensions** 

**Electrical Specifications** 

Input Voltage 12-24V DC **Operating Voltage** 12-24V DC