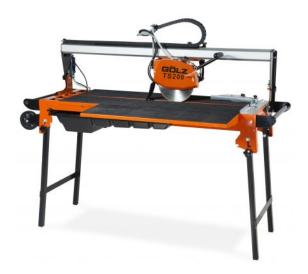

# **200MM GOLZ TILE SAW**

## PRODUCT DESCRIPTION

The TS200 200mm Golz Tile Saw can cut to a 40mm depth and 560mm in length, it is water cooled and can do up to  $45^{\circ}$  angled cutting. Built for the professional tile cutters, this tile saw is compact, water cooled and made of steel and aluminum construction.

## **FEATURES**

Water cooled cutting blade
Adjustable tilt saw head & rail to cut 90° & 45°
Adjustable cutting length
Removable water tub, cutting table for easy cleaning
Removable blade guard for easy blade changes
Foldable legs for transport and storage
Rear wheels for transport onsite
1 Year manufacturer's warranty
Comes with 200 or 250mm blade (depends on model)